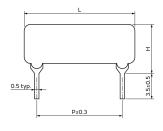

### Appearance & Shape

(in mm)

1 of 2

1. This datasheet is downloaded from the website of Murata Manufacturing Co., Ltd. Therefore, it's specifications are subject to change or our products in it may be discontinued without advance notice. Please check with our sales representatives or product engineers before ordering.

# **Specifications**

| Power Rating            | 0.8W       |
|-------------------------|------------|
| Shape                   | Lead       |
| Maximum Working Voltage | 10kVdc     |
| Resistance              | 1000.0ΜΩ   |
| Resistance Deviation    | ±10%       |
| Single Use/Mold Use     | Molded use |
| Length                  | 12.6mm     |
| Height H                | 6.5mm      |
| Lead Pitch P            | 10.16mm    |