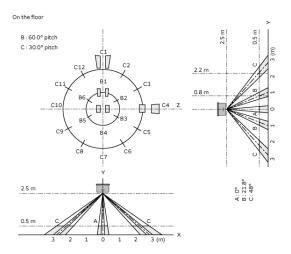

#### **Product Data**

\*Assembled with Murata sensor IRA-S2\*\* series

#### **Detection Pattern**

3 of 3