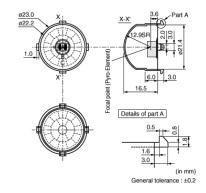

### **Packaging Information**

| Packaging | Specifications | Standard<br>Packing<br>Quantity |
|-----------|----------------|---------------------------------|
| -         | Tray           | 100                             |

### **Specifications**

| Material                       | High density polyethylene    |  |
|--------------------------------|------------------------------|--|
| Color                          | Natural(White)               |  |
| Operating Temperature<br>Range | -25°C to 60°C                |  |
| Storage Temperature Range      | -30°C to 80°C                |  |
| Detection area (deg.)          | Horizontal: 110 Vertical:120 |  |
| Number of lens segments        | 19                           |  |