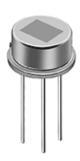

# Appearance & Shape

1 of 3

# **Specifications**

| Shape                          | Lead                 |
|--------------------------------|----------------------|
| Dimensions                     | TO-5(φ9.2x4.7mm)     |
| Output Type                    | Analog               |
| Electrode                      | (2.0x1.0mm)x2        |
| Responsivity(typ.)             | 4.6mV                |
| Supply Voltage Range           | 2V to 15V            |
| Field of View                  | theta1=theta2=45deg. |
| Operating Temperature<br>Range | -40°C to 70°C        |
| Storage Temperature Range      | -40°C to 85°C        |