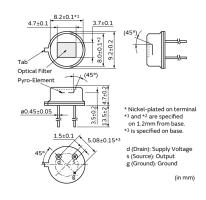

# Appearance & Shape

1 of 3

# **Specifications**

| Shape                          | Lead                 |
|--------------------------------|----------------------|
| Dimensions                     | TO-5(φ9.2x4.7mm)     |
| Output Type                    | Analog               |
| Electrode                      | (2.0x1.0mm)x2        |
| Responsivity(typ.)             | 4.6mV                |
| Supply Voltage Range           | 2V to 15V            |
| Field of View                  | theta1=theta2=45deg. |
| Operating Temperature<br>Range | -40°C to 70°C        |
| Storage Temperature Range      | -40°C to 85°C        |

# IRA-S230ST01

(in mm)