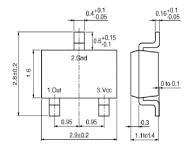

# MRSS27H

Note: This datasheet may be out of date.

Please download the latest datasheet of MRSS27H from the official website of Murata Manufacturing Co., Ltd.

http://www.murata.com/en-sg/products/productdetail?partno=MRSS27H









### Appearance & Shape





(in mm)



### **Packaging Information**

| Packaging | Specifications      | Standard<br>Packing<br>Quantity |
|-----------|---------------------|---------------------------------|
| -         | 180mm Embossed Tape | 3000                            |

1 of 2

#### Attention

1. This datasheet is downloaded from the website of Murata Manufacturing Co., Ltd. Therefore, it's specifications are subject to change or our products in it may be discontinued without advance notice. Please check with our sales representatives or product engineers before ordering.

2. This datasheet has only typical specifications because there is no space for detailed specifications.

Therefore, please review our product specifications or consult the approval sheet for product specifications before ordering.