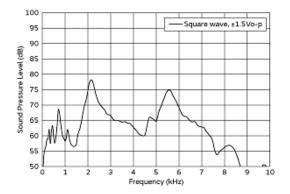

# PKLCS1212E2000-R1

The following are examples of externally driven circuits.

- (1) Unstable multi-vibrator using Tr.
- (2) Circuits using inverters or NAND gates.

Frequency Response

Recommended Circuit

3 of 3

# **Specifications**

| Oscillation circuits           | Not built-in                  |
|--------------------------------|-------------------------------|
| Size                           | 12.0×12.0×3.0 mm              |
| Frequency                      | 2.0kHz                        |
| Sound Pressure Level           | 76dB (typ.)                   |
| Sound Pressure Level           | 70dB (min.)                   |
| Measure Condition of Sound     | [±1.5Vo-p,2.0kHz,square wave, |
| Pressure Level                 | 10cm]                         |
| Maximum input voltage          | ±12.5Vo-p max.                |
| Operating Temperature<br>Range | -20°C to 70°C                 |
| Storage Temperature Range      | -30°C to 80°C                 |
| Shape                          | SMD                           |
| Drive Type                     | External Drive                |
| Mass                           | 350mg                         |