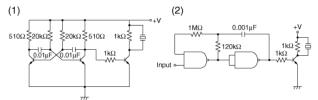

# PKLCS1212E2000-R1

The following are examples of externally driven circuits.

- (1) Unstable multi-vibrator using Tr.
- (2) Circuits using inverters or NAND gates.

Frequency Response

Recommended Circuit

3 of 3