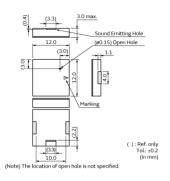

## Appearance & Shape

# **Specifications**

| Oscillation circuits           | Not built-in                  |
|--------------------------------|-------------------------------|
| Size                           | 12.0×12.0×3.0 mm              |
| Frequency                      | 2.0kHz                        |
| Sound Pressure Level           | 76dB (typ.)                   |
| Sound Pressure Level           | 70dB (min.)                   |
| Measure Condition of Sound     | [±1.5Vo-p,2.0kHz,square wave, |
| Pressure Level                 | 10cm]                         |
| Maximum input voltage          | ±12.5Vo-p max.                |
| Operating Temperature<br>Range | -20°C to 70°C                 |
| Storage Temperature Range      | -30°C to 80°C                 |
| Shape                          | SMD                           |
| Drive Type                     | External Drive                |
| Mass                           | 350mg                         |