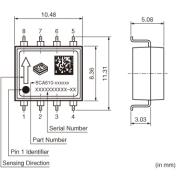

Product Search Data Sheet



## SCA610-E28H1A



## Appearance & Shape







### Packaging Information

| Packaging | Specifications      | Standard<br>Packing<br>Quantity |
|-----------|---------------------|---------------------------------|
| -1        | 330mm Embossed Tape | 100                             |

#### Attention

1. This datasheet is downloaded from the website of Murata Manufacturing Co., Ltd. Therefore, it's specifications are subject to change or our products in it may be discontinued

without advance notice. Please check with our sales representatives or product engineers before ordering.

2. This datasheet has only typical specifications because there is no space for detailed specifications.

Therefore, please review our product specifications or consult the approval sheet for product specifications before ordering.



Note: This datasheet