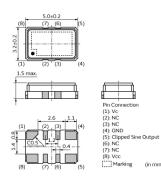

# Appearance & Shape

# **Specifications**

| Shape                             | SMD                       |
|-----------------------------------|---------------------------|
| Frequency                         | 26.0000MHz                |
| Operating Temperature<br>Range    | -30°C to 85°C             |
| Supply Voltage                    | +3.0±5% (Vcc)             |
| Current Consumption(max.)         | 2mA                       |
| Output Voltage                    | 0.8Vp-p / min.            |
| Load<br>Impedance/Capacitance     | (10Kohm//10pF)±10%        |
| Frequency Shift by<br>Temperature | ±0.5ppmmax.               |
| Frequency Aging                   | ±1ppmmax./year            |
| Frequency Tolerance               | ±1ppmmax. (25±3°C)        |
| Frequency Controlled Range        | ±3ppm min. to ±15ppm max. |
| Mass                              | 70.339mg                  |