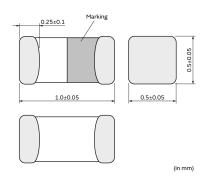

## Appearance & Shape

1 of 4

## **Specifications**

| L size                                                             | 1.0±0.05mm     |
|--------------------------------------------------------------------|----------------|
| W size                                                             | 0.5±0.05mm     |
| T size                                                             | 0.5±0.05mm     |
| Size code inch (mm)                                                | 0402 (1005)    |
| Inductance                                                         | 180nH±5%       |
| Inductance Test Frequency                                          | 100MHz         |
| Rated current (Itemp) (Based on Temperature rise)                  | 150mA          |
| Max. of DC resistance                                              | 3.38Ω          |
| Operating Temperature Range(Self-temperature rise is not included) | -55°C to 125°C |
| Class of magnetic shield                                           | Non-Shielded   |
| Q(min.)                                                            | 8              |
| Q Test Frequency                                                   | 100MHz         |
| Self resonance frequency (min.)                                    | 500MHz         |
| Brand                                                              | Murata         |
| Series                                                             | LQG15HZ_02     |