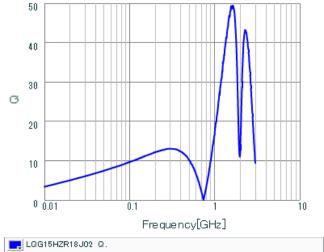

## Characteristic Data

\_\_\_\_

Inductance - Frequency Characteristics

Q-Frequency Characteristics

4 of 4