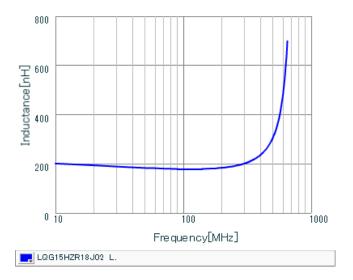

## Characteristic Data

\_\_\_\_

Inductance - Frequency Characteristics

Q-Frequency Characteristics

4 of 4