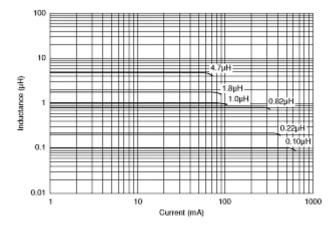

### Characteristic Data

Impedance - Current Characteristics

Q-Frequency Characteristics

4 of 4