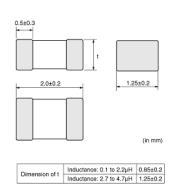

## **Specifications**

| L size                                                             | 2.0±0.2mm               |
|--------------------------------------------------------------------|-------------------------|
| W size                                                             | 1.25±0.2mm              |
| T size                                                             | 0.85±0.2mm              |
| Size code inch (mm)                                                | 0805 (2012)             |
| Inductance                                                         | 1.2µH±10%               |
| Inductance Test Frequency                                          | 10MHz                   |
| Rated current (Isat) (Based on Inductance change)                  | 50mA                    |
| Rated current (Itemp) (Based on Temperature rise)                  | 50mA                    |
| Max. of DC resistance                                              | 0.47Ω                   |
| Operating Temperature Range(Self-temperature rise is not included) | -40°C to 85°C           |
| Class of magnetic shield                                           | Shielded (Ferrite Core) |
| Q(min.)                                                            | 45                      |
| Q Test Frequency                                                   | 10MHz                   |
| Self resonance frequency (min.)                                    | 97MHz                   |
| Brand                                                              | Murata                  |
| Series                                                             | LQM21NN_10              |