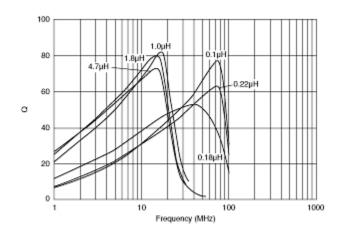

### Characteristic Data

Impedance - Current Characteristics

Q-Frequency Characteristics

4 of 4