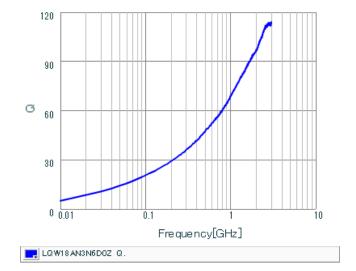

## Characteristic Data

Inductance - Frequency Characteristics

Q-Frequency Characteristics

4 of 4