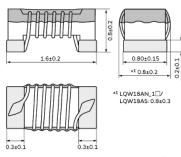

## Appearance & Shape

(in mm

1 of 4

## **Specifications**

| L size                                                             | 1.6±0.2mm      |
|--------------------------------------------------------------------|----------------|
| W size                                                             | 0.8±0.2mm      |
| T size                                                             | 0.8±0.2mm      |
| Size code inch (mm)                                                | 0603 (1608)    |
| Inductance                                                         | 3.6nH±0.5nH    |
| Inductance Test Frequency                                          | 100MHz         |
| Rated current (Itemp) (Based on Temperature rise)                  | 850mA          |
| Max. of DC resistance                                              | 0.059Ω         |
| Operating Temperature Range(Self-temperature rise is not included) | -55°C to 125°C |
| Class of magnetic shield                                           | Non-Shielded   |
| Q(min.)                                                            | 25             |
| Q Test Frequency                                                   | 250MHz         |
| Self resonance frequency (min.)                                    | 6000MHz        |
| Brand                                                              | Murata         |
| Series                                                             | LQW18AN_0Z     |