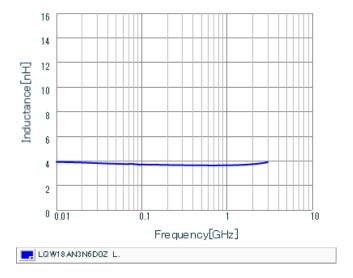

## Characteristic Data

Inductance - Frequency Characteristics

Q-Frequency Characteristics

4 of 4