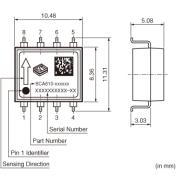

## Appearance & Shape

| Packaging | Specifications      | Standard<br>Packing<br>Quantity |
|-----------|---------------------|---------------------------------|
| -1        | 330mm Embossed Tape | 100                             |