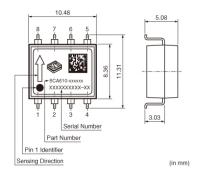

### ELECTRONICS

Note: This datasheet may be out of date.

Please download the latest datasheet of SCA630-EDCV1B from the official website of Murata Manufacturing Co., Ltd.

http://www.murata.com/en-sg/products/productdetail?partno=SCA630-EDCV1B

# SCA630-EDCV1B











## Appearance & Shape







## **Packaging Information**

| Packaging | Specifications      | Standard<br>Packing<br>Quantity |
|-----------|---------------------|---------------------------------|
| -1        | 330mm Embossed Tape | 100                             |

1 of 2

#### Attention

1. This datasheet is downloaded from the website of Murata Manufacturing Co., Ltd. Therefore, it's specifications are subject to change or our products in it may be discontinued without advance notice. Please check with our sales representatives or product engineers before ordering.

 $2. This \ data{sheet has only typical specifications because there is no \ space for \ detailed \ specifications.}$ 

Therefore, please review our product specifications or consult the approval sheet for product specifications before ordering.