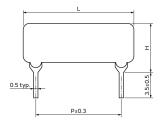

### Appearance & Shape

(in mm)

1 of 2

## **Specifications**

| Power Rating            | 1W         |
|-------------------------|------------|
| Shape                   | Lead       |
| Maximum Working Voltage | 14kVdc     |
| Resistance              | 250.0ΜΩ    |
| Resistance Deviation    | ±10%       |
| Single Use/Mold Use     | Molded use |
| Length                  | 20.2mm     |
| Height H                | 5.0mm      |
| Lead Pitch P            | 17.78mm    |