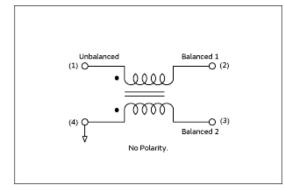

http://www.murata.com/en-sg/products/productdetail?partno=DXW21BN7511SL07

Insertion Loss Characteristics

**Equivalent Circuit** 

3 of 3