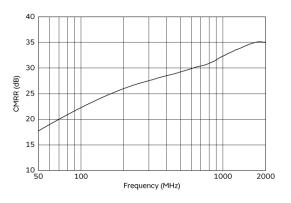

## Specifications

| Operating Temperature<br>Range | -40°C to 85°C                                        |
|--------------------------------|------------------------------------------------------|
| Frequency Range                | 50MHz to 1800MHz                                     |
| Insertion Loss                 | 50 to 200MHz:0.5dB max.,200<br>to 1800MHz:1.5dB max. |
| Size Code (in mm)              | 2012                                                 |
| Size Code (in inch)            | 0805                                                 |
| Length                         | 2mm                                                  |
| Length Tolerance               | ±0.2mm                                               |
| Width                          | 1.2mm                                                |
| Width Tolerance                | ±0.2mm                                               |
| Thickness                      | 1.2mm                                                |
| Thickness Tolerance            | ±0.2mm                                               |
| Power Rating                   | 27dBm                                                |
| Rated Voltage                  | 20Vdc                                                |
| Withstanding Voltage           | 50Vdc                                                |
| Port Impedance                 | 75Ω - 75Ω                                            |
| CMRR(min.)                     | 50 to 200MHz:10dB.,200 to<br>1800MHz:20dB            |
| DC Resistance(max.)            | 0.59Ω                                                |
| Insulation Resistance(min.)    | 10ΜΩ                                                 |
| Mass(typ.)                     | 0.011g                                               |

http://www.murata.com/en-sg/products/productdetail?partno=DXW21BN7511SL07

Insertion Loss Characteristics

**Equivalent Circuit** 

3 of 3