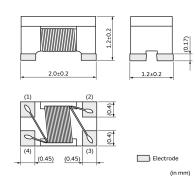

## Appearance & Shape

Note: If you have not downloaded this document from our official website, please note that the information provided may not be the most current.

Please download the latest datasheet of DXW21BN7511SL07 from the official website of Murata

## Specifications

| Operating Temperature<br>Range | -40°C to 85°C                                        |
|--------------------------------|------------------------------------------------------|
| Frequency Range                | 50MHz to 1800MHz                                     |
| Insertion Loss                 | 50 to 200MHz:0.5dB max.,200<br>to 1800MHz:1.5dB max. |
| Size Code (in mm)              | 2012                                                 |
| Size Code (in inch)            | 0805                                                 |
| Length                         | 2mm                                                  |
| Length Tolerance               | ±0.2mm                                               |
| Width                          | 1.2mm                                                |
| Width Tolerance                | ±0.2mm                                               |
| Thickness                      | 1.2mm                                                |
| Thickness Tolerance            | ±0.2mm                                               |
| Power Rating                   | 27dBm                                                |
| Rated Voltage                  | 20Vdc                                                |
| Withstanding Voltage           | 50Vdc                                                |
| Port Impedance                 | 75Ω - 75Ω                                            |
| CMRR(min.)                     | 50 to 200MHz:10dB.,200 to<br>1800MHz:20dB            |
| DC Resistance(max.)            | 0.59Ω                                                |
| Insulation Resistance(min.)    | 10ΜΩ                                                 |
| Mass(typ.)                     | 0.011g                                               |