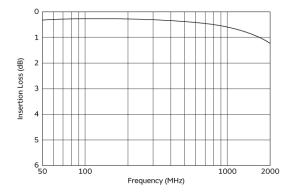

## Specifications

| Operating Temperature<br>Range | -40°C to 85°C                                        |
|--------------------------------|------------------------------------------------------|
| Frequency Range                | 50MHz to 1800MHz                                     |
| Insertion Loss                 | 50 to 200MHz:0.5dB max.,200<br>to 1800MHz:1.5dB max. |
| Size Code (in mm)              | 2012                                                 |
| Size Code (in inch)            | 0805                                                 |
| Length                         | 2mm                                                  |
| Length Tolerance               | ±0.2mm                                               |
| Width                          | 1.2mm                                                |
| Width Tolerance                | ±0.2mm                                               |
| Thickness                      | 1.2mm                                                |
| Thickness Tolerance            | ±0.2mm                                               |
| Power Rating                   | 27dBm                                                |
| Rated Voltage                  | 20Vdc                                                |
| Withstanding Voltage           | 50Vdc                                                |
| Port Impedance                 | 75Ω - 75Ω                                            |
| CMRR(min.)                     | 50 to 200MHz:10dB.,200 to<br>1800MHz:20dB            |
| DC Resistance(max.)            | 0.59Ω                                                |
| Insulation Resistance(min.)    | 10ΜΩ                                                 |
| Mass(typ.)                     | 0.011g                                               |

http://www.murata.com/en-sg/products/productdetail?partno=DXW21BN7511SL07

Insertion Loss Characteristics

**Equivalent Circuit** 

3 of 3