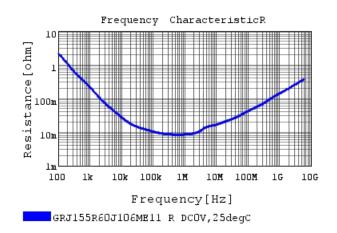

## Characteristic Data

GRJ155R60J106ME11#

The charts below may show another part number which shares its characteristics.

3 of 4