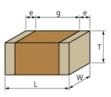

# Appearance & Shape

### Specifications

| Length                                             | 1.0±0.2mm      |
|----------------------------------------------------|----------------|
| Width                                              | 0.5±0.2mm      |
| Thickness                                          | 0.5±0.2mm      |
| Capacitance                                        | 10µF ±20%      |
| Distance between external terminals g              | 0.3mm min.     |
| External terminal size e                           | 0.15 to 0.35mm |
| Operating Temperature<br>Range                     | -55°C to 85°C  |
| Rated Voltage                                      | 6.3Vdc         |
| Size code in inch(mm)                              | 0402 (1005M)   |
| Capacitance change rate                            | ±15.0%         |
| Temperature characteristics<br>(complied standard) | X5R(EIA)       |
| Temperature range of temperature characteristics   | -55°C to 85°C  |