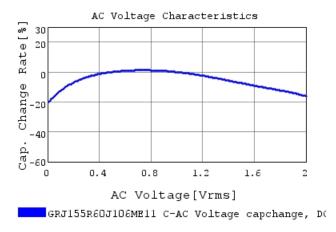

## Characteristic Data

GRJ155R60J106ME11#

The charts below may show another part number which shares its characteristics.

3 of 4