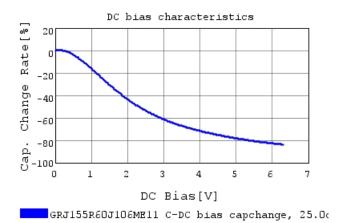

## Characteristic Data

GRJ155R60J106ME11#

The charts below may show another part number which shares its characteristics.

3 of 4