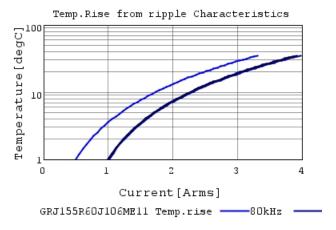

## Characteristic Data

GRJ155R60J106ME11#

The charts below may show another part number which shares its characteristics.

3 of 4