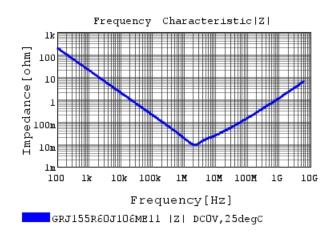

## Characteristic Data

GRJ155R60J106ME11#

The charts below may show another part number which shares its characteristics.

3 of 4