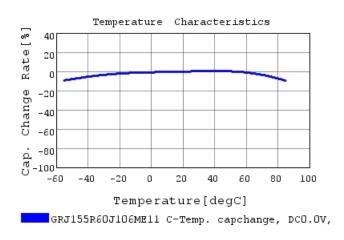

## Characteristic Data

GRJ155R60J106ME11#

The charts below may show another part number which shares its characteristics.

3 of 4