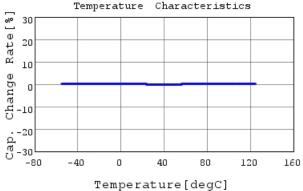

## Characteristic Data

The charts below may show another part number which shares its characteristics.

GRM1555C1H1ROBAO1 R DCOV,25degC

GRM1555C1H1ROBAO1 C-AC Voltage capchange, D(

3 of 4

1. This datasheet is downloaded from the website of Murata Manufacturing Co., Ltd. Therefore, it's specifications are subject to change or our products in it may be discontinued without advance notice. Please check with our sales representatives or product engineers before ordering.