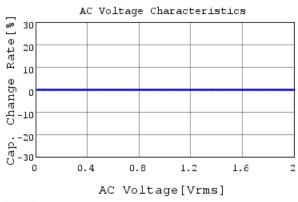

## Characteristic Data

The charts below may show another part number which shares its characteristics.

GRM1555C1H1ROBAO1 R DCOV,25degC

GRM1555C1H1ROBAO1 C-AC Voltage capchange, D(

3 of 4

1. This datasheet is downloaded from the website of Murata Manufacturing Co., Ltd. Therefore, it's specifications are subject to change or our products in it may be discontinued without advance notice. Please check with our sales representatives or product engineers before ordering.