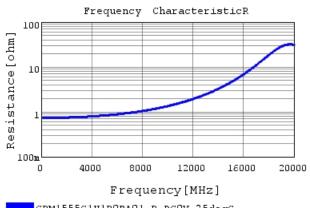

## Characteristic Data

The charts below may show another part number which shares its characteristics.

GRM1555C1H1ROBAO1 R DCOV,25degC

GRM1555C1H1ROBAO1 C-AC Voltage capchange, D(

3 of 4

1. This datasheet is downloaded from the website of Murata Manufacturing Co., Ltd. Therefore, it's specifications are subject to change or our products in it may be discontinued without advance notice. Please check with our sales representatives or product engineers before ordering.