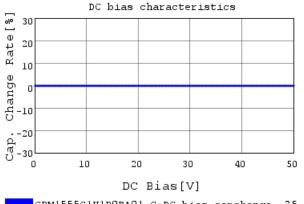

## Characteristic Data

The charts below may show another part number which shares its characteristics.

GRM1555C1H1ROBAO1 R DCOV,25degC

GRM1555C1H1ROBAO1 C-AC Voltage capchange, D(

3 of 4

1. This datasheet is downloaded from the website of Murata Manufacturing Co., Ltd. Therefore, it's specifications are subject to change or our products in it may be discontinued without advance notice. Please check with our sales representatives or product engineers before ordering.