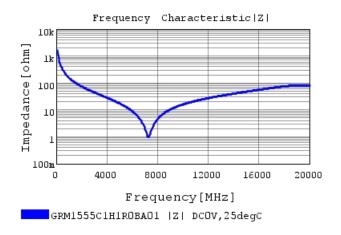

## Characteristic Data

The charts below may show another part number which shares its characteristics.

GRM1555C1H1ROBAO1 R DCOV,25degC

GRM1555C1H1ROBAO1 C-AC Voltage capchange, D(

3 of 4

1. This datasheet is downloaded from the website of Murata Manufacturing Co., Ltd. Therefore, it's specifications are subject to change or our products in it may be discontinued without advance notice. Please check with our sales representatives or product engineers before ordering.