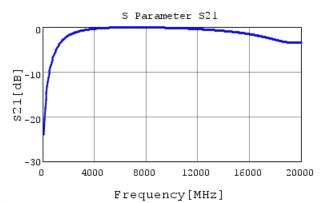

http://www.murata.com/en-sg/products/productdetail?partno=GRM1555C1H1R0BA01%23

"#"at the end indicates the package specification code.

GRM1555C1H1ROBAO1 S21 DCOV,25degC

4 of 4