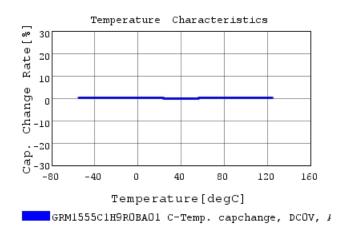

# Characteristic Data

The charts below may show another part number which shares its characteristics.

3 of 4