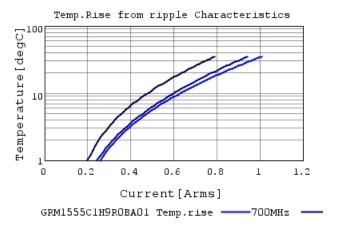

# Characteristic Data

The charts below may show another part number which shares its characteristics.

3 of 4