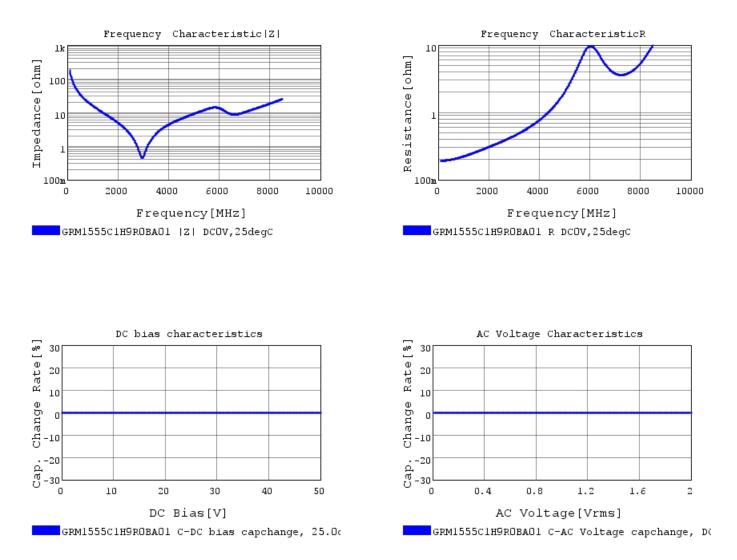

# Characteristic Data

The charts below may show another part number which shares its characteristics.

3 of 4