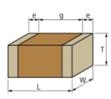

## Appearance & Shape

1 of 4

# Specifications

| Length                                             | 1.0±0.05mm     |
|----------------------------------------------------|----------------|
| Width                                              | 0.5±0.05mm     |
| Thickness                                          | 0.5±0.05mm     |
| Capacitance                                        | 9.0pF ±0.1pF   |
| Distance between external terminals g              | 0.3mm min.     |
| External terminal size e                           | 0.15 to 0.35mm |
| Operating Temperature<br>Range                     | -55℃ to 125℃   |
| Rated Voltage                                      | 50Vdc          |
| Size code in inch(mm)                              | 0402 (1005M)   |
| ТС                                                 | 0±30ppm/°C     |
| Temperature characteristics<br>(complied standard) | C0G(EIA)       |
| Temperature range of temperature characteristics   | 25℃ to 125℃    |