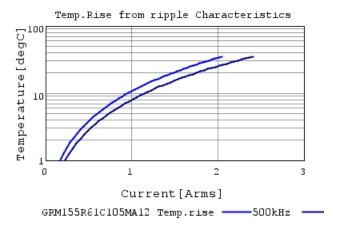

# Characteristic Data

GRM155R61C105MA12#

The charts below may show another part number which shares its characteristics.

3 of 4