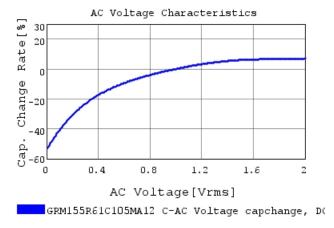

# Characteristic Data

GRM155R61C105MA12#

The charts below may show another part number which shares its characteristics.

3 of 4