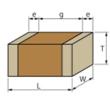

## Appearance & Shape

1 of 4

## Specifications

| Length                                             | 1.0±0.05mm     |
|----------------------------------------------------|----------------|
| Width                                              | 0.5±0.05mm     |
| Thickness                                          | 0.5±0.05mm     |
| Capacitance                                        | 1.0µF ±20%     |
| Distance between external terminals g              | 0.3mm min.     |
| External terminal size e                           | 0.15 to 0.35mm |
| Operating Temperature<br>Range                     | -55°C to 85°C  |
| Rated Voltage                                      | 16Vdc          |
| Size code in inch(mm)                              | 0402 (1005M)   |
| Capacitance change rate                            | ±15.0%         |
| Temperature characteristics<br>(complied standard) | X5R(EIA)       |
| Temperature range of temperature characteristics   | -55°C to 85°C  |