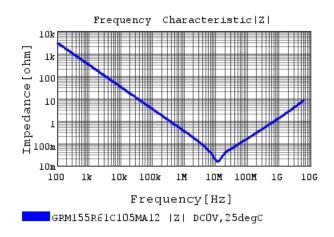

# Characteristic Data

GRM155R61C105MA12#

The charts below may show another part number which shares its characteristics.

3 of 4