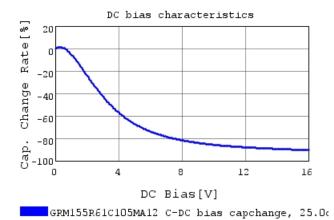

# Characteristic Data

GRM155R61C105MA12#

The charts below may show another part number which shares its characteristics.

3 of 4