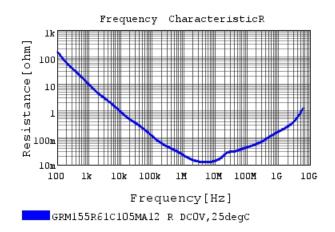

# Characteristic Data

GRM155R61C105MA12#

The charts below may show another part number which shares its characteristics.

3 of 4