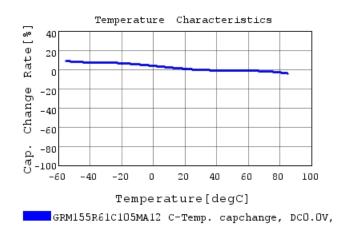

# Characteristic Data

GRM155R61C105MA12#

The charts below may show another part number which shares its characteristics.

3 of 4