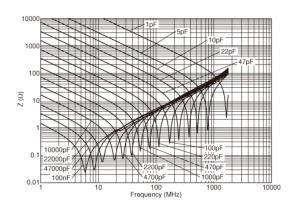

## Characteristic Data

Capacitance - temperature characteristics

Impedance - frequency characteristics

3 of 3