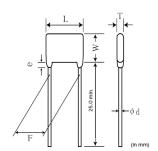

## Appearance & Shape

1 of 3

1. This datasheet is downloaded from the website of Murata Manufacturing Co., Ltd. Therefore, it's specifications are subject to change or our products in it may be discontinued without advance notice. Please check with our sales representatives or product engineers before ordering.

# **Specifications**

| L size or Outer diameter D                       | 4.2mm max.                                                                                                      |
|--------------------------------------------------|-----------------------------------------------------------------------------------------------------------------|
| Width                                            | 3.5mm max.                                                                                                      |
| T size                                           | 2.8mm max.                                                                                                      |
| Lead spacing F                                   | 2.5±0.8mm                                                                                                       |
| Lead diameter d                                  | 0.5±0.05mm                                                                                                      |
| Paint dripping e                                 | 2.0mm max.                                                                                                      |
| Capacitance                                      | 100pF ±5%                                                                                                       |
| Rated voltage                                    | 200Vdc                                                                                                          |
| Temperature characteristics                      | UNJ(MURATA)                                                                                                     |
| Temperature range of temperature characteristics | -55°C to 200°C                                                                                                  |
| Operating Temperature Range                      | -55°C to 200°C                                                                                                  |
| тс                                               | -55°C to 25°C: -750+120/-<br>347ppm/°C 25°C to 125°C: -<br>750±120ppm/°C 125°C to<br>200°C: -750+347/-120ppm/°C |