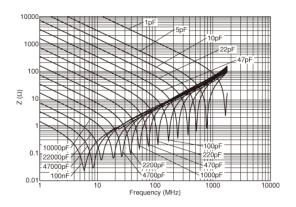

## Characteristic Data

Capacitance - temperature characteristics

Impedance - frequency characteristics

3 of 3