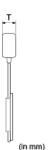

# **Specifications**

| L size or Outer diameter D                       | 4.2mm max.                                                                                                      |
|--------------------------------------------------|-----------------------------------------------------------------------------------------------------------------|
| Width                                            | 3.5mm max.                                                                                                      |
| T size                                           | 2.8mm max.                                                                                                      |
| Lead spacing F                                   | 2.5+0.4/-0.2mm                                                                                                  |
| Lead diameter d                                  | 0.5±0.05mm                                                                                                      |
| Capacitance                                      | 100pF ±5%                                                                                                       |
| Rated voltage                                    | 200Vdc                                                                                                          |
| Temperature characteristics                      | UNJ(MURATA)                                                                                                     |
| Temperature range of temperature characteristics | -55°C to 200°C                                                                                                  |
| Operating Temperature<br>Range                   | -55°C to 200°C                                                                                                  |
| тс                                               | -55°C to 25°C: -750+120/-<br>347ppm/°C 25°C to 125°C: -<br>750±120ppm/°C 125°C to<br>200°C: -750+347/-120ppm/°C |