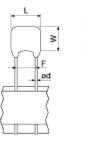

# **Specifications**

| L size or Outer diameter D                       | 4.2mm max.                                                                                                      |
|--------------------------------------------------|-----------------------------------------------------------------------------------------------------------------|
| Width                                            | 3.5mm max.                                                                                                      |
| T size                                           | 2.8mm max.                                                                                                      |
| Lead spacing F                                   | 2.5+0.4/-0.2mm                                                                                                  |
| Lead diameter d                                  | 0.5±0.05mm                                                                                                      |
| Capacitance                                      | 100pF ±5%                                                                                                       |
| Rated voltage                                    | 200Vdc                                                                                                          |
| Temperature characteristics                      | UNJ(MURATA)                                                                                                     |
| Temperature range of temperature characteristics | -55°C to 200°C                                                                                                  |
| Operating Temperature<br>Range                   | -55°C to 200°C                                                                                                  |
| тс                                               | -55°C to 25°C: -750+120/-<br>347ppm/°C 25°C to 125°C: -<br>750±120ppm/°C 125°C to<br>200°C: -750+347/-120ppm/°C |