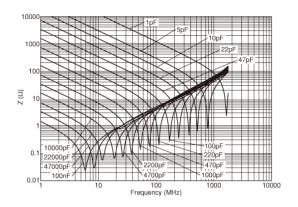

## Characteristic Data

Capacitance - temperature characteristics

Impedance - frequency characteristics

3 of 3