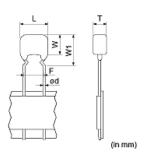

## **Specifications**

| L size or Outer diameter D                       | 4.2mm max.                                                                                                      |
|--------------------------------------------------|-----------------------------------------------------------------------------------------------------------------|
| Width                                            | 3.5mm max.                                                                                                      |
| T size                                           | 2.8mm max.                                                                                                      |
| Lead spacing F                                   | 5.0+0.6/-0.2mm                                                                                                  |
| Lead diameter d                                  | 0.5±0.05mm                                                                                                      |
| Capacitance                                      | 100pF ±5%                                                                                                       |
| Rated voltage                                    | 200Vdc                                                                                                          |
| Temperature characteristics                      | UNJ(MURATA)                                                                                                     |
| Temperature range of temperature characteristics | -55°C to 200°C                                                                                                  |
| Operating Temperature<br>Range                   | -55°C to 200°C                                                                                                  |
| тс                                               | -55°C to 25°C: -750+120/-<br>347ppm/°C 25°C to 125°C: -<br>750±120ppm/°C 125°C to<br>200°C: -750+347/-120ppm/°C |
| W1 size                                          | 5.0mm max.                                                                                                      |