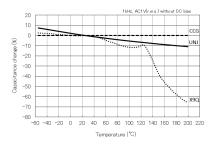

## Characteristic Data

Capacitance - temperature characteristics

Impedance - frequency characteristics

3 of 3