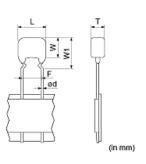

## Appearance & Shape

1 of 3

1. This datasheet is downloaded from the website of Murata Manufacturing Co., Ltd. Therefore, it's specifications are subject to change or our products in it may be discontinued without advance notice. Please check with our sales representatives or product engineers before ordering.

# **Specifications**

| L size or Outer diameter D                       | 4.2mm max.                                                                                                      |
|--------------------------------------------------|-----------------------------------------------------------------------------------------------------------------|
| Width                                            | 3.5mm max.                                                                                                      |
| T size                                           | 2.8mm max.                                                                                                      |
| Lead spacing F                                   | 5.0+0.6/-0.2mm                                                                                                  |
| Lead diameter d                                  | 0.5±0.05mm                                                                                                      |
| Capacitance                                      | 3300pF ±5%                                                                                                      |
| Rated voltage                                    | 200Vdc                                                                                                          |
| Temperature characteristics                      | UNJ(MURATA)                                                                                                     |
| Temperature range of temperature characteristics | -55°C to 200°C                                                                                                  |
| Operating Temperature Range                      | -55°C to 200°C                                                                                                  |
| тс                                               | -55°C to 25°C: -750+120/-<br>347ppm/°C 25°C to 125°C: -<br>750±120ppm/°C 125°C to<br>200°C: -750+347/-120ppm/°C |
| W1 size                                          | 5.0mm max.                                                                                                      |