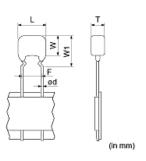

# **Specifications**

| L size or Outer diameter D                       | 4.2mm max.                                                                                                      |
|--------------------------------------------------|-----------------------------------------------------------------------------------------------------------------|
| Width                                            | 3.5mm max.                                                                                                      |
| T size                                           | 2.8mm max.                                                                                                      |
| Lead spacing F                                   | 5.0+0.6/-0.2mm                                                                                                  |
| Lead diameter d                                  | 0.5±0.05mm                                                                                                      |
| Capacitance                                      | 680pF ±5%                                                                                                       |
| Rated voltage                                    | 200Vdc                                                                                                          |
| Temperature characteristics                      | UNJ(MURATA)                                                                                                     |
| Temperature range of temperature characteristics | -55°C to 200°C                                                                                                  |
| Operating Temperature Range                      | -55°C to 200°C                                                                                                  |
| тс                                               | -55°C to 25°C: -750+120/-<br>347ppm/°C 25°C to 125°C: -<br>750±120ppm/°C 125°C to<br>200°C: -750+347/-120ppm/°C |
| W1 size                                          | 5.0mm max.                                                                                                      |