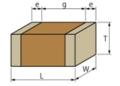

## Appearance & Shape

1 of 4

# **Specifications**

| Length                                           | 2.0±0.15mm     |
|--------------------------------------------------|----------------|
| Width                                            | 1.25±0.15mm    |
| Thickness                                        | 1.25±0.15mm    |
| Capacitance                                      | 10μF ±10%      |
| Distance between external terminals g            | 0.7mm min.     |
| External terminal size e                         | 0.2 to 0.7mm   |
| Operating Temperature<br>Range                   | -55°C to 125°C |
| Rated Voltage                                    | 6.3Vdc         |
| Size code in inch(mm)                            | 0805 (2012M)   |
| Capacitance change rate                          | ±15.0%         |
| Temperature characteristics (complied standard)  | X7R(EIA)       |
| Temperature range of temperature characteristics | -55°C to 125°C |