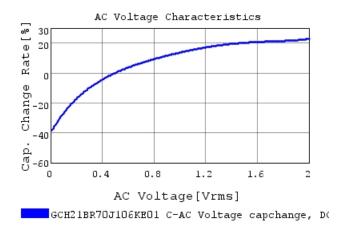

### Characteristic Data

The charts below may show another part number which shares its characteristics.

3 of 4