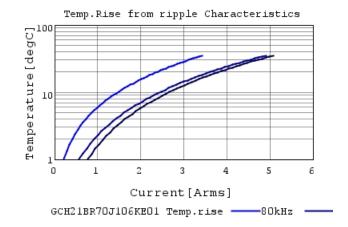

### Characteristic Data

The charts below may show another part number which shares its characteristics.

3 of 4