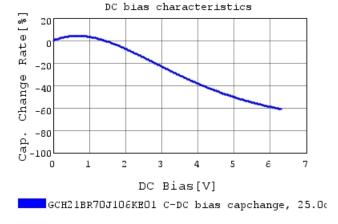

### Characteristic Data

The charts below may show another part number which shares its characteristics.

3 of 4