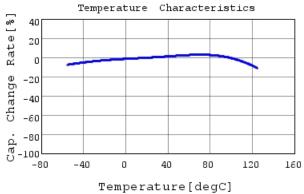

### Characteristic Data

The charts below may show another part number which shares its characteristics.

3 of 4