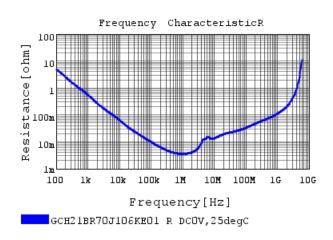

### Characteristic Data

The charts below may show another part number which shares its characteristics.

3 of 4