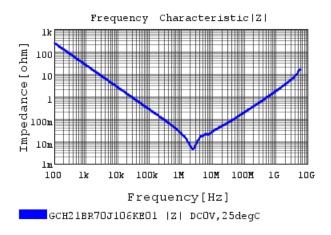

### Characteristic Data

The charts below may show another part number which shares its characteristics.

3 of 4