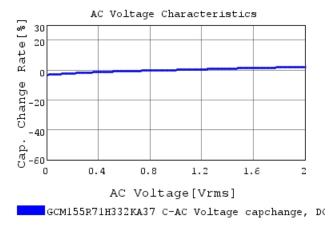

# Characteristic Data

GCM155R71H332KA37#

The charts below may show another part number which shares its characteristics.

3 of 4