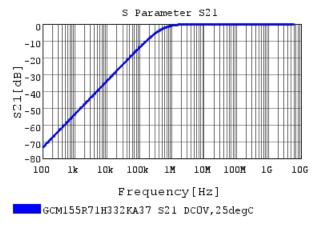

# Characteristic Data

GCM155R71H332KA37#

The charts below may show another part number which shares its characteristics.

3 of 4