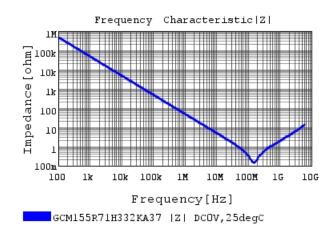

# Characteristic Data

GCM155R71H332KA37#

The charts below may show another part number which shares its characteristics.

3 of 4