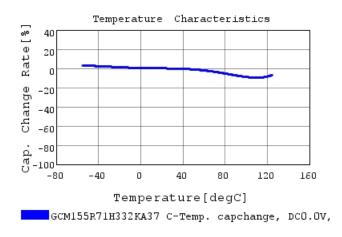

# Characteristic Data

GCM155R71H332KA37#

The charts below may show another part number which shares its characteristics.

3 of 4