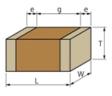

## Specifications

| Length                                             | 1.0±0.05mm     |
|----------------------------------------------------|----------------|
| Width                                              | 0.5±0.05mm     |
| Thickness                                          | 0.5±0.05mm     |
| Capacitance                                        | 3300pF ±10%    |
| Distance between external terminals g              | 0.3mm min.     |
| External terminal size e                           | 0.15 to 0.35mm |
| Operating Temperature<br>Range                     | -55°C to 125°C |
| Rated Voltage                                      | 50Vdc          |
| Size code in inch(mm)                              | 0402 (1005M)   |
| Capacitance change rate                            | ±15.0%         |
| Temperature characteristics<br>(complied standard) | X7R(EIA)       |
| Temperature range of temperature characteristics   | -55℃ to 125℃   |