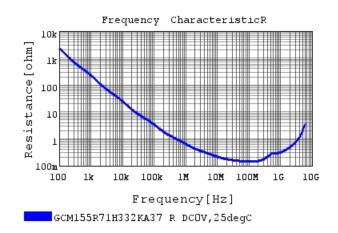

# Characteristic Data

GCM155R71H332KA37#

The charts below may show another part number which shares its characteristics.

3 of 4