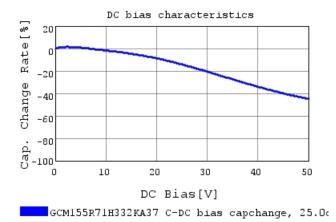

# Characteristic Data

GCM155R71H332KA37#

The charts below may show another part number which shares its characteristics.

3 of 4