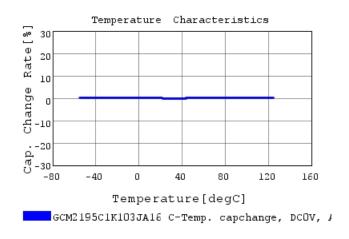

## Characteristic Data

The charts below may show another part number which shares its characteristics.

3 of 4