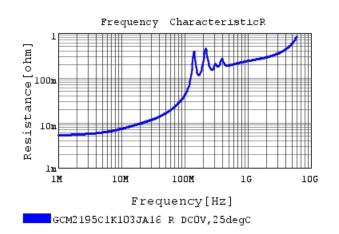

## Characteristic Data

The charts below may show another part number which shares its characteristics.

3 of 4