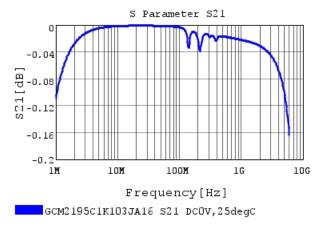

## Characteristic Data

The charts below may show another part number which shares its characteristics.

3 of 4