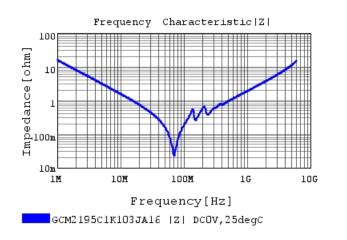

## Characteristic Data

The charts below may show another part number which shares its characteristics.

3 of 4