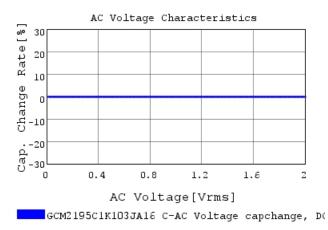

## Characteristic Data

The charts below may show another part number which shares its characteristics.

3 of 4