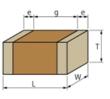

### Appearance & Shape

1 of 4

## Specifications

| Length                                             | 2.0±0.15mm   |
|----------------------------------------------------|--------------|
| Width                                              | 1.25±0.15mm  |
| Thickness                                          | 0.85±0.1mm   |
| Capacitance                                        | 10000pF ±5%  |
| Distance between external terminals g              | 0.7mm min.   |
| External terminal size e                           | 0.2 to 0.7mm |
| Operating Temperature<br>Range                     | -55℃ to 125℃ |
| Rated Voltage                                      | 80Vdc        |
| Size code in inch(mm)                              | 0805 (2012M) |
| TC                                                 | 0±30ppm/°C   |
| Temperature characteristics<br>(complied standard) | C0G(EIA)     |
| Temperature range of temperature characteristics   | 25℃ to 125℃  |