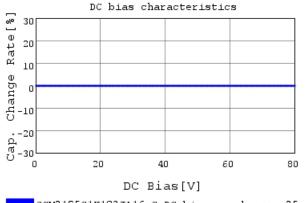

## Characteristic Data

The charts below may show another part number which shares its characteristics.

3 of 4