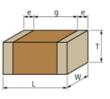

## Appearance & Shape

1 of 4

## Specifications

| Length                                           | 2.0±0.2mm    |
|--------------------------------------------------|--------------|
| Width                                            | 1.25±0.2mm   |
| Thickness                                        | 1.0+0/-0.3mm |
| Capacitance                                      | 1200pF ±1%   |
| Distance between external terminals g            | 0.7mm min.   |
| External terminal size e                         | 0.3mm min.   |
| Operating Temperature<br>Range                   | -55℃ to 125℃ |
| Rated Voltage                                    | 250Vdc       |
| Size code in inch(mm)                            | 0805 (2012M) |
| ТС                                               | 0±30ppm/°C   |
| Temperature characteristics (complied standard)  | C0G(EIA)     |
| Temperature range of temperature characteristics | 25℃ to 125℃  |