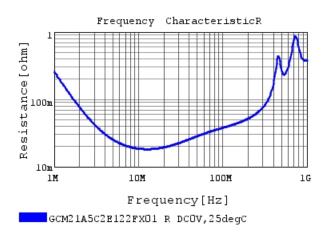

## Characteristic Data

GCM21A5C2E122FX01#

The charts below may show another part number which shares its characteristics.

3 of 4