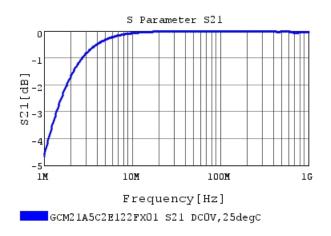

## Characteristic Data

GCM21A5C2E122FX01#

The charts below may show another part number which shares its characteristics.

3 of 4