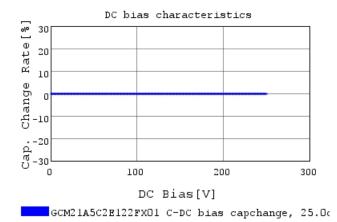

## Characteristic Data

GCM21A5C2E122FX01#

The charts below may show another part number which shares its characteristics.

3 of 4