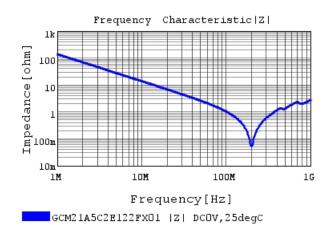

## Characteristic Data

GCM21A5C2E122FX01#

The charts below may show another part number which shares its characteristics.

3 of 4