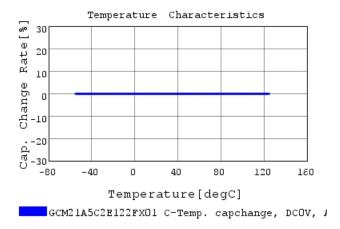

## Characteristic Data

GCM21A5C2E122FX01#

The charts below may show another part number which shares its characteristics.

3 of 4