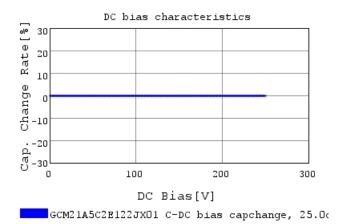

### Characteristic Data

The charts below may show another part number which shares its characteristics.

3 of 4