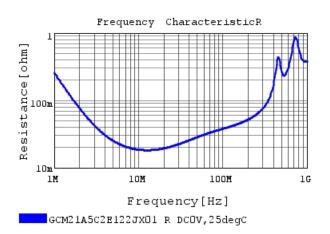

### Characteristic Data

The charts below may show another part number which shares its characteristics.

3 of 4