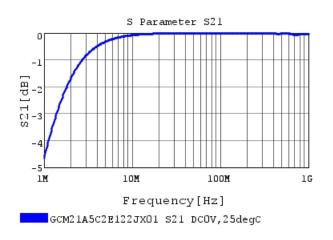

### Characteristic Data

The charts below may show another part number which shares its characteristics.

3 of 4