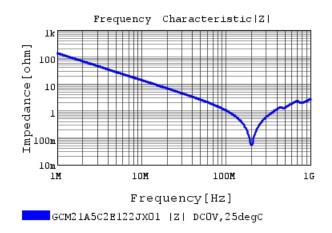

### Characteristic Data

The charts below may show another part number which shares its characteristics.

3 of 4