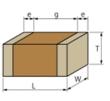

## Appearance & Shape

1 of 4

### Specifications

| Length                                             | 2.0±0.2mm    |
|----------------------------------------------------|--------------|
| Width                                              | 1.25±0.2mm   |
| Thickness                                          | 1.0+0/-0.3mm |
| Capacitance                                        | 1200pF ±5%   |
| Distance between external terminals g              | 0.7mm min.   |
| External terminal size e                           | 0.3mm min.   |
| Operating Temperature<br>Range                     | -55℃ to 125℃ |
| Rated Voltage                                      | 250Vdc       |
| Size code in inch(mm)                              | 0805 (2012M) |
| TC                                                 | 0±30ppm/°C   |
| Temperature characteristics<br>(complied standard) | C0G(EIA)     |
| Temperature range of temperature characteristics   | 25℃ to 125℃  |