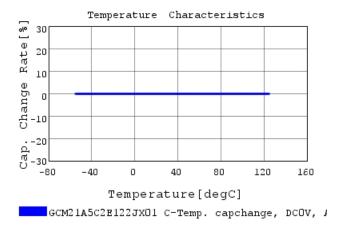

### Characteristic Data

The charts below may show another part number which shares its characteristics.

3 of 4