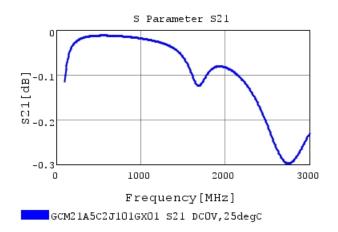

## Characteristic Data

The charts below may show another part number which shares its characteristics.