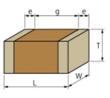

### Appearance & Shape

1 of 4

### Specifications

| Length                                             | 2.0±0.2mm    |
|----------------------------------------------------|--------------|
| Width                                              | 1.25±0.2mm   |
| Thickness                                          | 1.0+0/-0.3mm |
| Capacitance                                        | 100pF ±2%    |
| Distance between external terminals g              | 0.7mm min.   |
| External terminal size e                           | 0.3mm min.   |
| Operating Temperature<br>Range                     | -55℃ to 125℃ |
| Rated Voltage                                      | 630Vdc       |
| Size code in inch(mm)                              | 0805 (2012M) |
| TC                                                 | 0±30ppm/°C   |
| Temperature characteristics<br>(complied standard) | C0G(EIA)     |
| Temperature range of temperature characteristics   | 25℃ to 125℃  |