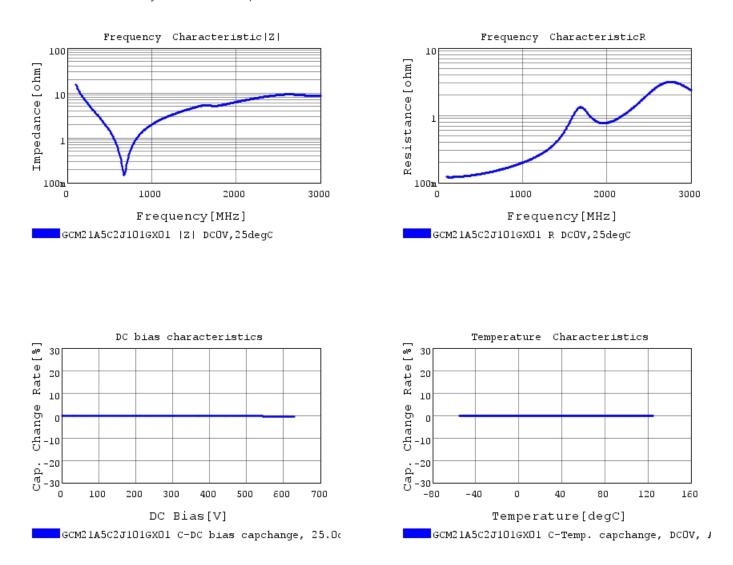

## Characteristic Data

The charts below may show another part number which shares its characteristics.