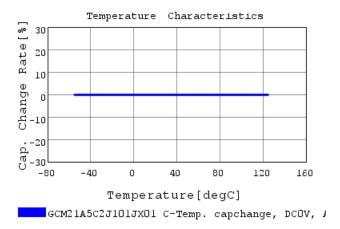

### Characteristic Data

GCM21A5C2J101JX01#

The charts below may show another part number which shares its characteristics.

3 of 4

1. This datasheet is downloaded from the website of Murata Manufacturing Co., Ltd. Therefore, it's specifications are subject to change or our products in it may be discontinued without advance notice. Please check with our sales representatives or product engineers before ordering.

2. This datasheet has only typical specifications because there is no space for detailed specifications.

Therefore, please review our product specifications or consult the approval sheet for product specifications before ordering