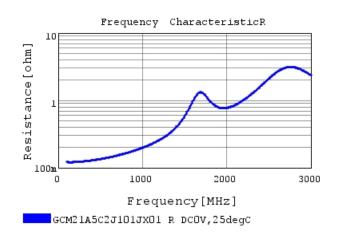

### Characteristic Data

GCM21A5C2J101JX01#

The charts below may show another part number which shares its characteristics.

3 of 4

1. This datasheet is downloaded from the website of Murata Manufacturing Co., Ltd. Therefore, it's specifications are subject to change or our products in it may be discontinued without advance notice. Please check with our sales representatives or product engineers before ordering.