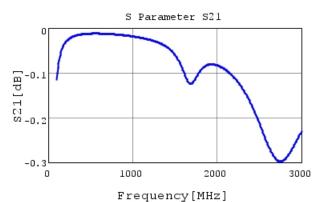

"#"at the end indicates the package specification code.

GCM21A5C2J101JX01 S21 DCOV,25degC

4 of 4