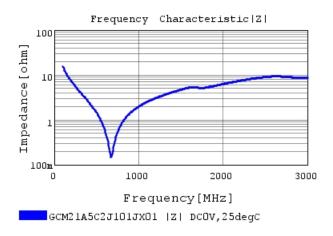

### Characteristic Data

GCM21A5C2J101JX01#

The charts below may show another part number which shares its characteristics.

3 of 4

1. This datasheet is downloaded from the website of Murata Manufacturing Co., Ltd. Therefore, it's specifications are subject to change or our products in it may be discontinued without advance notice. Please check with our sales representatives or product engineers before ordering.