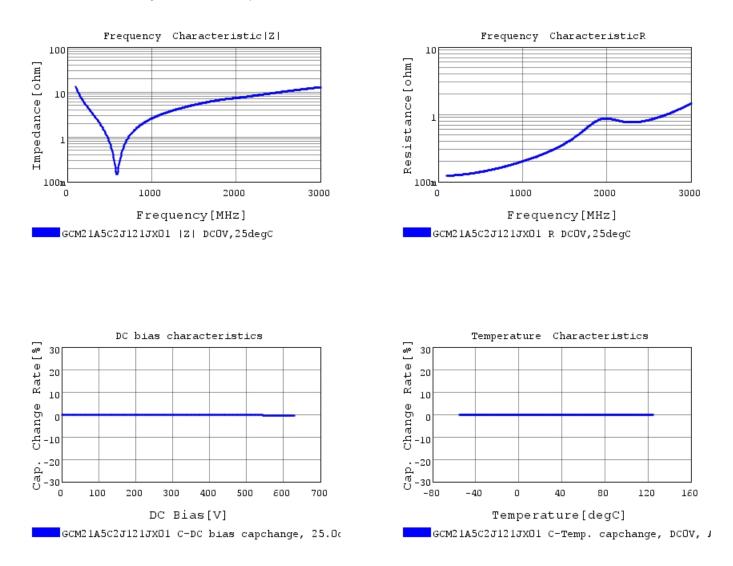

## Characteristic Data

GCM21A5C2J121JX01#

The charts below may show another part number which shares its characteristics.