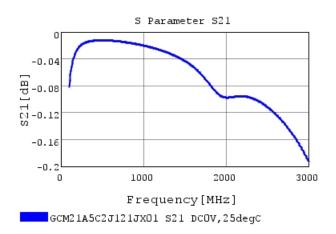

## Characteristic Data

GCM21A5C2J121JX01#

The charts below may show another part number which shares its characteristics.