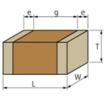

## Appearance & Shape

1 of 4

## Specifications

| Length                                             | 2.0±0.2mm    |
|----------------------------------------------------|--------------|
| Width                                              | 1.25±0.2mm   |
| Thickness                                          | 1.0+0/-0.3mm |
| Capacitance                                        | 120pF ±5%    |
| Distance between external terminals g              | 0.7mm min.   |
| External terminal size e                           | 0.3mm min.   |
| Operating Temperature<br>Range                     | -55℃ to 125℃ |
| Rated Voltage                                      | 630Vdc       |
| Size code in inch(mm)                              | 0805 (2012M) |
| TC                                                 | 0±30ppm/°C   |
| Temperature characteristics<br>(complied standard) | C0G(EIA)     |
| Temperature range of temperature characteristics   | 25℃ to 125℃  |