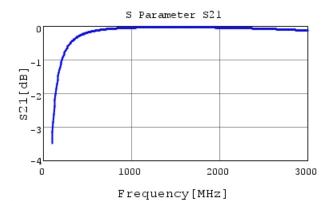

"#"at the end indicates the package specification code.

GCM21A5C2J150JX01 S21 DCOV,25degC

4 of 4