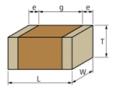

## Appearance & Shape

1 of 4

## **Specifications**

| Length                                           | 2.0±0.2mm      |
|--------------------------------------------------|----------------|
| Width                                            | 1.25±0.2mm     |
| Thickness                                        | 1.0+0/-0.3mm   |
| Capacitance                                      | 15pF ±5%       |
| Distance between external terminals g            | 0.7mm min.     |
| External terminal size e                         | 0.3mm min.     |
| Operating Temperature<br>Range                   | -55°C to 125°C |
| Rated Voltage                                    | 630Vdc         |
| Size code in inch(mm)                            | 0805 (2012M)   |
| TC                                               | 0±30ppm/°C     |
| Temperature characteristics (complied standard)  | C0G(EIA)       |
| Temperature range of temperature characteristics | 25°C to 125°C  |