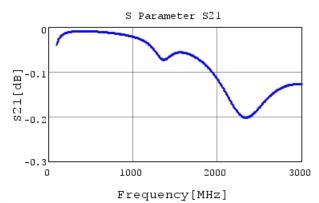

"#"at the end indicates the package specification code.

GCM21A5C2J181JXO1 S21 DCOV,25degC

4 of 4