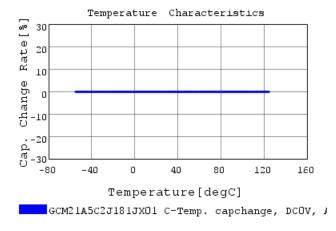

### Characteristic Data

GCM21A5C2J181JX01#

The charts below may show another part number which shares its characteristics.

3 of 4

1. This datasheet is downloaded from the website of Murata Manufacturing Co., Ltd. Therefore, it's specifications are subject to change or our products in it may be discontinued without advance notice. Please check with our sales representatives or product engineers before ordering.

2. This datasheet has only typical specifications because there is no space for detailed specifications

Therefore, please review our product specifications or consult the approval sheet for product specifications before ordering