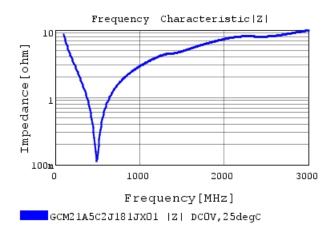

### Characteristic Data

GCM21A5C2J181JX01#

The charts below may show another part number which shares its characteristics.

3 of 4

1. This datasheet is downloaded from the website of Murata Manufacturing Co., Ltd. Therefore, it's specifications are subject to change or our products in it may be discontinued without advance notice. Please check with our sales representatives or product engineers before ordering.