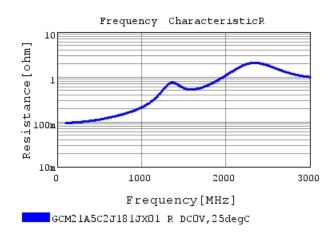

### Characteristic Data

GCM21A5C2J181JX01#

The charts below may show another part number which shares its characteristics.

3 of 4

1. This datasheet is downloaded from the website of Murata Manufacturing Co., Ltd. Therefore, it's specifications are subject to change or our products in it may be discontinued without advance notice. Please check with our sales representatives or product engineers before ordering.