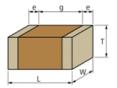

### Appearance & Shape

1 of 4

## **Specifications**

| Length                                           | 2.0±0.2mm      |
|--------------------------------------------------|----------------|
| Width                                            | 1.25±0.2mm     |
| Thickness                                        | 1.0+0/-0.3mm   |
| Capacitance                                      | 180pF ±5%      |
| Distance between external terminals g            | 0.7mm min.     |
| External terminal size e                         | 0.3mm min.     |
| Operating Temperature<br>Range                   | -55°C to 125°C |
| Rated Voltage                                    | 630Vdc         |
| Size code in inch(mm)                            | 0805 (2012M)   |
| TC                                               | 0±30ppm/°C     |
| Temperature characteristics (complied standard)  | C0G(EIA)       |
| Temperature range of temperature characteristics | 25°C to 125°C  |