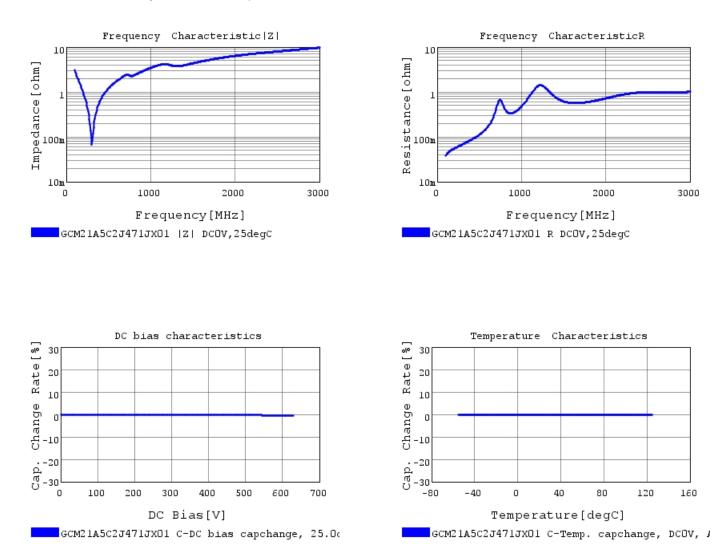

## Characteristic Data

GCM21A5C2J471JX01#

The charts below may show another part number which shares its characteristics.

3 of 4