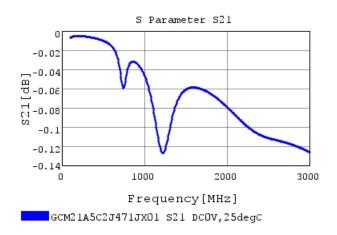

## Characteristic Data

GCM21A5C2J471JX01#

The charts below may show another part number which shares its characteristics.

3 of 4