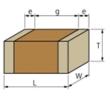

## Appearance & Shape

1 of 4

## Specifications

| Length                                             | 2.0±0.2mm    |
|----------------------------------------------------|--------------|
| Width                                              | 1.25±0.2mm   |
| Thickness                                          | 1.0+0/-0.3mm |
| Capacitance                                        | 470pF ±5%    |
| Distance between external terminals g              | 0.7mm min.   |
| External terminal size e                           | 0.3mm min.   |
| Operating Temperature<br>Range                     | -55℃ to 125℃ |
| Rated Voltage                                      | 630Vdc       |
| Size code in inch(mm)                              | 0805 (2012M) |
| TC                                                 | 0±30ppm/°C   |
| Temperature characteristics<br>(complied standard) | C0G(EIA)     |
| Temperature range of temperature characteristics   | 25℃ to 125℃  |