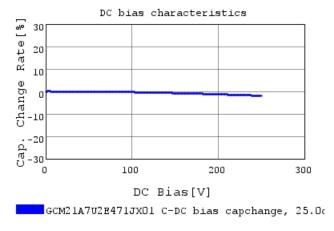

### Characteristic Data

The charts below may show another part number which shares its characteristics.

3 of 4