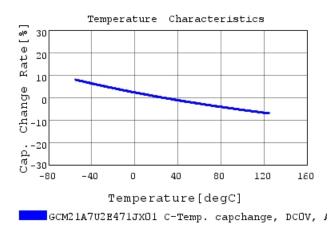

### Characteristic Data

The charts below may show another part number which shares its characteristics.

3 of 4