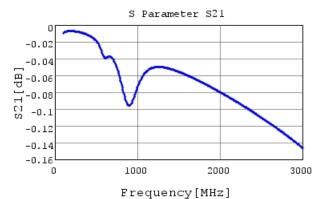

http://www.murata.com/en-sg/products/productdetail?partno=GCM21A7U2E471JX01%2

"#"at the end indicates the package specification code.

GCM21A7U2E471JX01 S21 DCOV,25degC

4 of 4