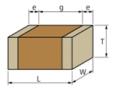

### Appearance & Shape

1 of 4

## **Specifications**

| 2.0±0.2mm      |
|----------------|
| 1.25±0.2mm     |
| 1.0+0/-0.3mm   |
| 470pF ±5%      |
| 0.7mm min.     |
| 0.3mm min.     |
| -55°C to 125°C |
| 250Vdc         |
| 0805 (2012M)   |
| -750±120ppm/°C |
| U2J(EIA)       |
| 25°C to 125°C  |
|                |