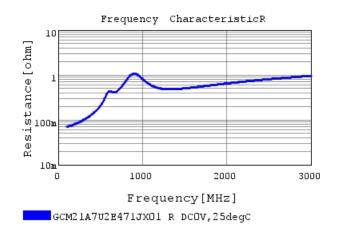

### Characteristic Data

The charts below may show another part number which shares its characteristics.

3 of 4