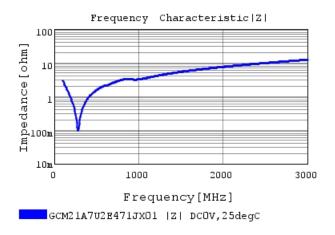

### Characteristic Data

The charts below may show another part number which shares its characteristics.

3 of 4