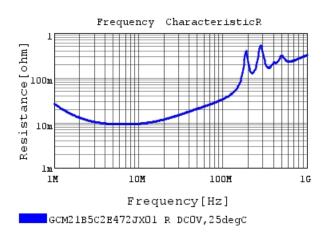

## Characteristic Data

GCM21B5C2E472JX01#

The charts below may show another part number which shares its characteristics.

3 of 4