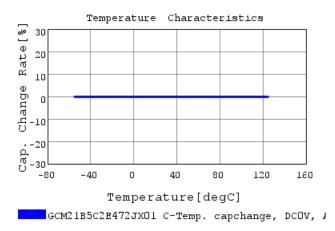

## Characteristic Data

GCM21B5C2E472JX01#

The charts below may show another part number which shares its characteristics.

3 of 4