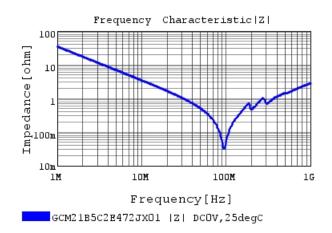

## Characteristic Data

GCM21B5C2E472JX01#

The charts below may show another part number which shares its characteristics.

3 of 4