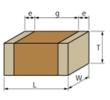

## Appearance & Shape

1 of 4

## Specifications

| Length                                             | 2.0±0.2mm    |
|----------------------------------------------------|--------------|
| Width                                              | 1.25±0.2mm   |
| Thickness                                          | 1.25±0.2mm   |
| Capacitance                                        | 4700pF ±5%   |
| Distance between external terminals g              | 0.7mm min.   |
| External terminal size e                           | 0.3mm min.   |
| Operating Temperature<br>Range                     | -55℃ to 125℃ |
| Rated Voltage                                      | 250Vdc       |
| Size code in inch(mm)                              | 0805 (2012M) |
| TC                                                 | 0±30ppm/°C   |
| Temperature characteristics<br>(complied standard) | C0G(EIA)     |
| Temperature range of temperature characteristics   | 25℃ to 125℃  |