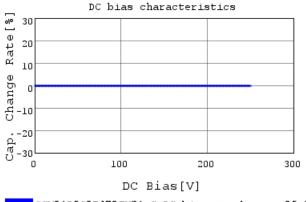

## Characteristic Data

GCM21B5C2E472JX01#

The charts below may show another part number which shares its characteristics.

3 of 4