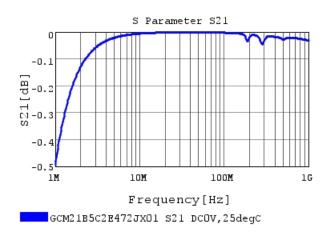

## Characteristic Data

GCM21B5C2E472JX01#

The charts below may show another part number which shares its characteristics.

3 of 4