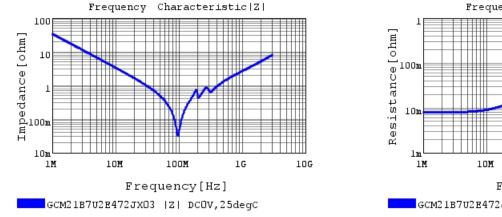

### Characteristic Data

GCM21B7U2E472JX03#

The charts below may show another part number which shares its characteristics.

Attention

1. This datasheet is downloaded from the website of Murata Manufacturing Co., Ltd. Therefore, it's specifications are subject to change or our products in it may be discontinued