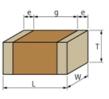

## Appearance & Shape

1 of 4

## Specifications

| Length                                             | 2.0±0.2mm      |
|----------------------------------------------------|----------------|
| Width                                              | 1.25±0.2mm     |
| Thickness                                          | 1.25±0.2mm     |
| Capacitance                                        | 4700pF ±5%     |
| Distance between external terminals g              | 0.7mm min.     |
| External terminal size e                           | 0.3mm min.     |
| Operating Temperature<br>Range                     | -55°C to 125°C |
| Rated Voltage                                      | 250Vdc         |
| Size code in inch(mm)                              | 0805 (2012M)   |
| TC                                                 | -750±120ppm/°C |
| Temperature characteristics<br>(complied standard) | U2J(EIA)       |
| Temperature range of temperature characteristics   | 25℃ to 125℃    |