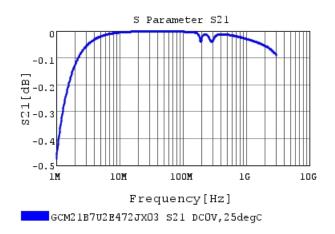

### Characteristic Data

GCM21B7U2E472JX03#

The charts below may show another part number which shares its characteristics.

Attention

1. This datasheet is downloaded from the website of Murata Manufacturing Co., Ltd. Therefore, it's specifications are subject to change or our products in it may be discontinued