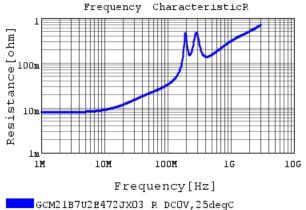

### Characteristic Data

GCM21B7U2E472JX03#

The charts below may show another part number which shares its characteristics.

Attention

1. This datasheet is downloaded from the website of Murata Manufacturing Co., Ltd. Therefore, it's specifications are subject to change or our products in it may be discontinued