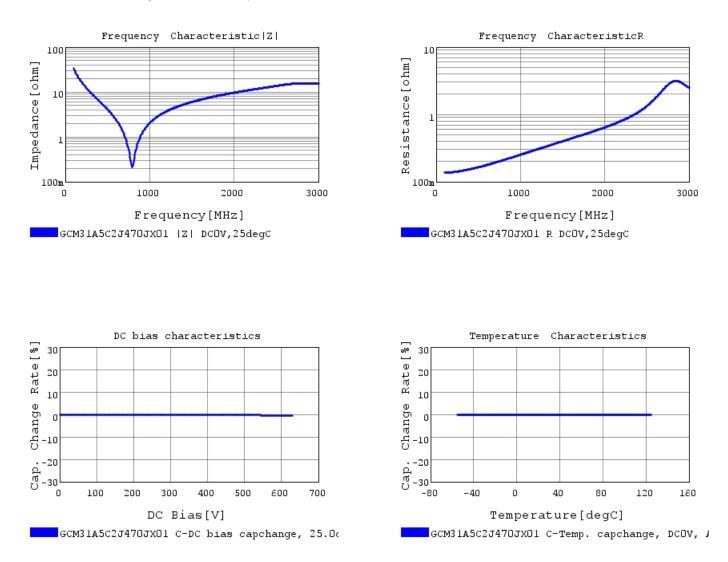

### Characteristic Data

The charts below may show another part number which shares its characteristics.