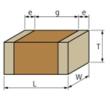

### Appearance & Shape

1 of 4

### Specifications

| Length                                             | 3.2±0.2mm    |
|----------------------------------------------------|--------------|
| Width                                              | 1.6±0.2mm    |
| Thickness                                          | 1.0+0/-0.3mm |
| Capacitance                                        | 47pF ±5%     |
| Distance between external terminals g              | 1.5mm min.   |
| External terminal size e                           | 0.3mm min.   |
| Operating Temperature<br>Range                     | -55℃ to 125℃ |
| Rated Voltage                                      | 630Vdc       |
| Size code in inch(mm)                              | 1206 (3216M) |
| TC                                                 | 0±30ppm/°C   |
| Temperature characteristics<br>(complied standard) | C0G(EIA)     |
| Temperature range of temperature characteristics   | 25℃ to 125℃  |