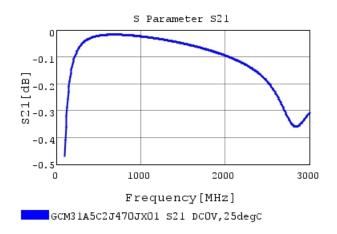

### Characteristic Data

The charts below may show another part number which shares its characteristics.