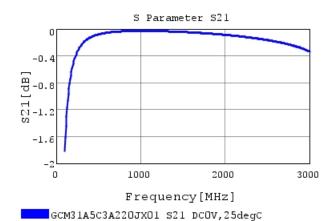

### Characteristic Data

The charts below may show another part number which shares its characteristics.

3 of 4