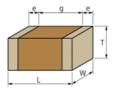

### **Specifications**

| Length                                           | 3.2±0.2mm      |
|--------------------------------------------------|----------------|
| Width                                            | 1.6±0.2mm      |
| Thickness                                        | 1.0+0/-0.3mm   |
| Capacitance                                      | 22pF ±5%       |
| Distance between external terminals g            | 1.5mm min.     |
| External terminal size e                         | 0.3mm min.     |
| Operating Temperature<br>Range                   | -55°C to 125°C |
| Rated Voltage                                    | 1000Vdc        |
| Size code in inch(mm)                            | 1206 (3216M)   |
| TC                                               | 0±30ppm/°C     |
| Temperature characteristics (complied standard)  | C0G(EIA)       |
| Temperature range of temperature characteristics | 25°C to 125°C  |