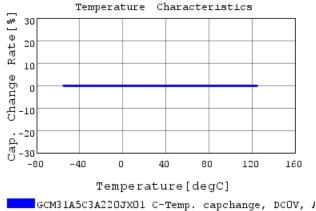

### Characteristic Data

The charts below may show another part number which shares its characteristics.

3 of 4