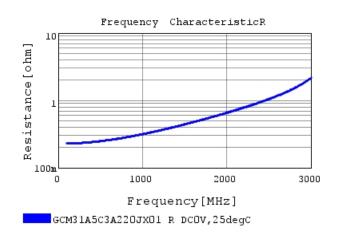

### Characteristic Data

The charts below may show another part number which shares its characteristics.

3 of 4