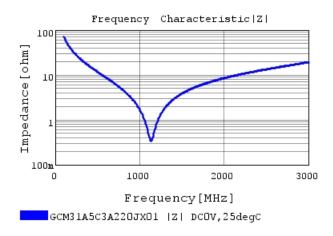

### Characteristic Data

The charts below may show another part number which shares its characteristics.

3 of 4