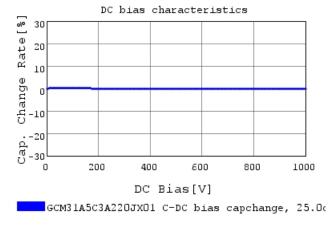

### Characteristic Data

The charts below may show another part number which shares its characteristics.

3 of 4