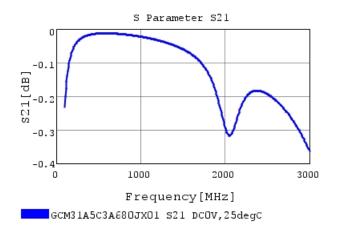

# Characteristic Data

The charts below may show another part number which shares its characteristics.

3 of 4