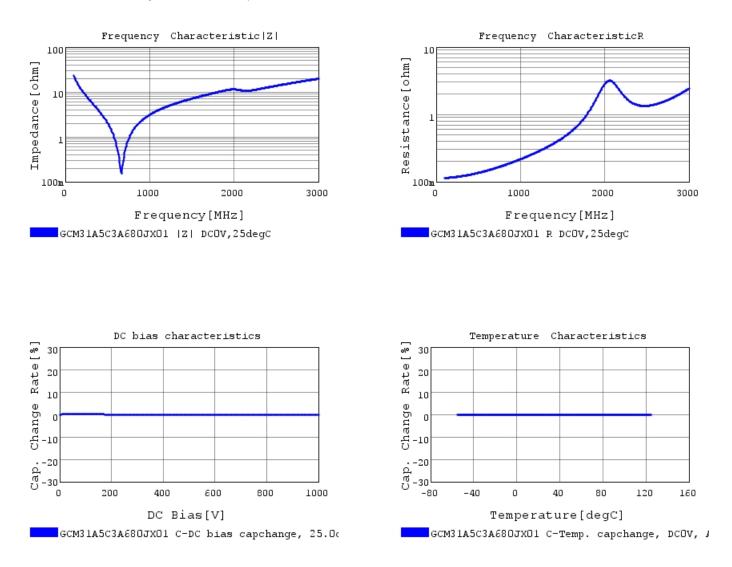

# Characteristic Data

The charts below may show another part number which shares its characteristics.

3 of 4