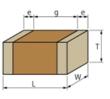

# Appearance & Shape

1 of 4

# Specifications

| Length                                           | 3.2±0.2mm    |
|--------------------------------------------------|--------------|
| Width                                            | 1.6±0.2mm    |
| Thickness                                        | 1.0+0/-0.3mm |
| Capacitance                                      | 68pF ±5%     |
| Distance between external terminals g            | 1.5mm min.   |
| External terminal size e                         | 0.3mm min.   |
| Operating Temperature<br>Range                   | -55℃ to 125℃ |
| Rated Voltage                                    | 1000Vdc      |
| Size code in inch(mm)                            | 1206 (3216M) |
| TC                                               | 0±30ppm/°C   |
| Temperature characteristics (complied standard)  | C0G(EIA)     |
| Temperature range of temperature characteristics | 25℃ to 125℃  |