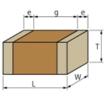

## Appearance & Shape

1 of 4

## Specifications

| Length                                             | 3.2±0.2mm      |
|----------------------------------------------------|----------------|
| Width                                              | 1.6±0.2mm      |
| Thickness                                          | 1.0+0/-0.3mm   |
| Capacitance                                        | 10pF ±5%       |
| Distance between external terminals g              | 1.5mm min.     |
| External terminal size e                           | 0.3mm min.     |
| Operating Temperature<br>Range                     | -55℃ to 125℃   |
| Rated Voltage                                      | 630Vdc         |
| Size code in inch(mm)                              | 1206 (3216M)   |
| TC                                                 | -750±120ppm/°C |
| Temperature characteristics<br>(complied standard) | U2J(EIA)       |
| Temperature range of temperature characteristics   | 25℃ to 125℃    |