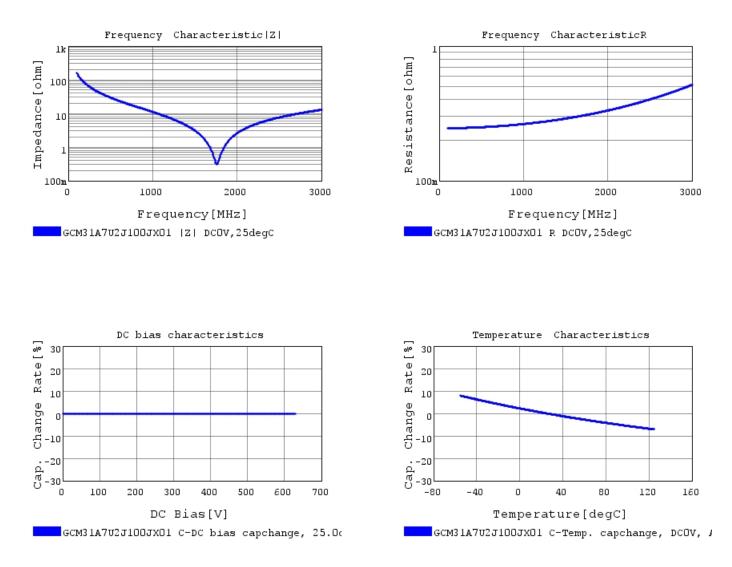

## Characteristic Data

The charts below may show another part number which shares its characteristics.

3 of 4