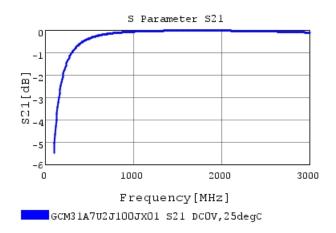

## Characteristic Data

The charts below may show another part number which shares its characteristics.

3 of 4