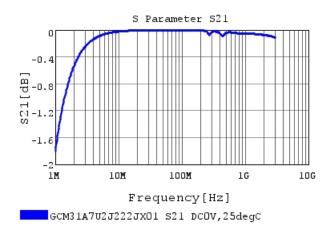

## **Characteristic Data**

The charts below may show another part number which shares its characteristics.

3 of 4