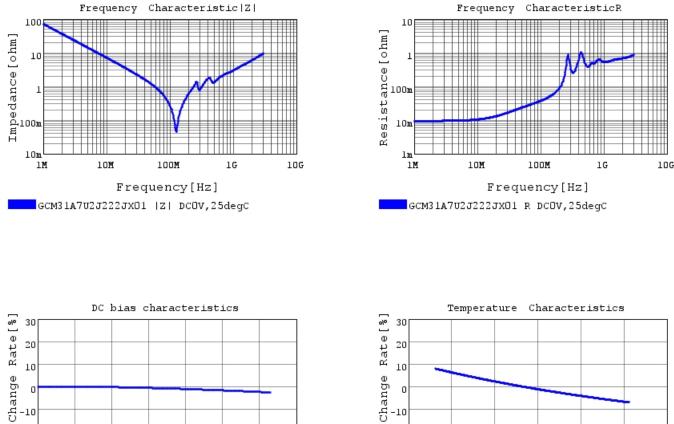

## **Characteristic Data**

The charts below may show another part number which shares its characteristics.

3 of 4