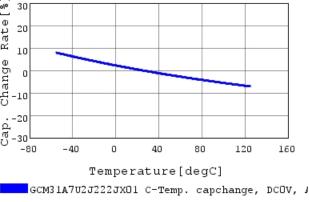

## **Characteristic Data**

The charts below may show another part number which shares its characteristics.

3 of 4