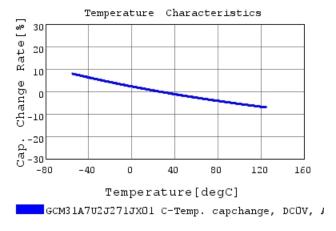

### Characteristic Data

GCM31A7U2J271JX01#

The charts below may show another part number which shares its characteristics.

3 of 4

1. This datasheet is downloaded from the website of Murata Manufacturing Co., Ltd. Therefore, it's specifications are subject to change or our products in it may be discontinued without advance notice. Please check with our sales representatives or product engineers before ordering.

2. This datasheet has only typical specifications because there is no space for detailed specifications

Therefore, please review our product specifications or consult the approval sheet for product specifications before ordering