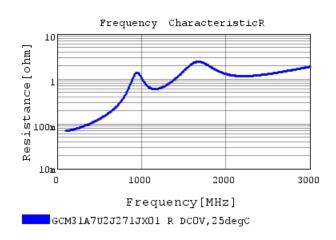

### Characteristic Data

GCM31A7U2J271JX01#

The charts below may show another part number which shares its characteristics.

3 of 4

1. This datasheet is downloaded from the website of Murata Manufacturing Co., Ltd. Therefore, it's specifications are subject to change or our products in it may be discontinued without advance notice. Please check with our sales representatives or product engineers before ordering.