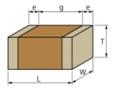

## **Specifications**

| Length                                           | 3.2±0.2mm      |
|--------------------------------------------------|----------------|
| Width                                            | 1.6±0.2mm      |
| Thickness                                        | 1.0+0/-0.3mm   |
| Capacitance                                      | 270pF ±5%      |
| Distance between external terminals g            | 1.5mm min.     |
| External terminal size e                         | 0.3mm min.     |
| Operating Temperature<br>Range                   | -55°C to 125°C |
| Rated Voltage                                    | 630Vdc         |
| Size code in inch(mm)                            | 1206 (3216M)   |
| тс                                               | -750±120ppm/°C |
| Temperature characteristics (complied standard)  | U2J(EIA)       |
| Temperature range of temperature characteristics | 25°C to 125°C  |