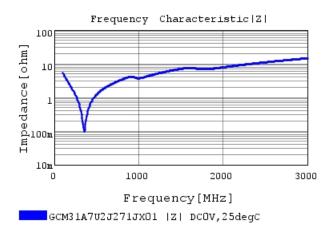

### Characteristic Data

GCM31A7U2J271JX01#

The charts below may show another part number which shares its characteristics.

3 of 4

1. This datasheet is downloaded from the website of Murata Manufacturing Co., Ltd. Therefore, it's specifications are subject to change or our products in it may be discontinued without advance notice. Please check with our sales representatives or product engineers before ordering.