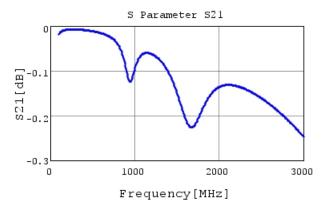

"#"at the end indicates the package specification code.

GCM31A7U2J271JXO1 S21 DCOV,25degC

4 of 4