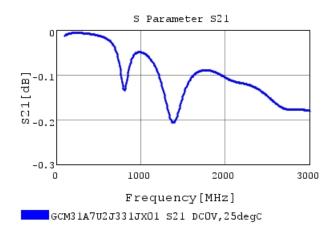

### Characteristic Data

GCM31A7U2J331JX01#

The charts below may show another part number which shares its characteristics.