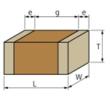

## Appearance & Shape

1 of 4

## Specifications

| Length                                             | 3.2±0.2mm      |
|----------------------------------------------------|----------------|
| Width                                              | 1.6±0.2mm      |
| Thickness                                          | 1.0+0/-0.3mm   |
| Capacitance                                        | 330pF ±5%      |
| Distance between external terminals g              | 1.5mm min.     |
| External terminal size e                           | 0.3mm min.     |
| Operating Temperature<br>Range                     | -55℃ to 125℃   |
| Rated Voltage                                      | 630Vdc         |
| Size code in inch(mm)                              | 1206 (3216M)   |
| TC                                                 | -750±120ppm/°C |
| Temperature characteristics<br>(complied standard) | U2J(EIA)       |
| Temperature range of temperature characteristics   | 25℃ to 125℃    |