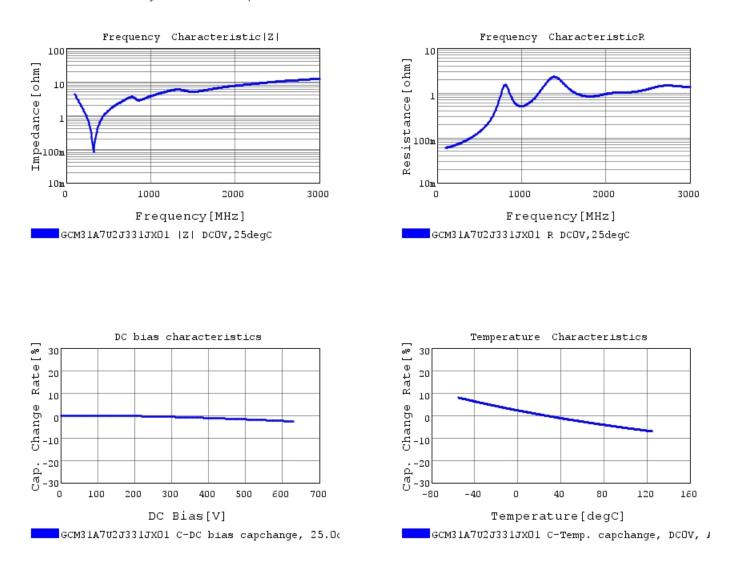

### Characteristic Data

GCM31A7U2J331JX01#

The charts below may show another part number which shares its characteristics.