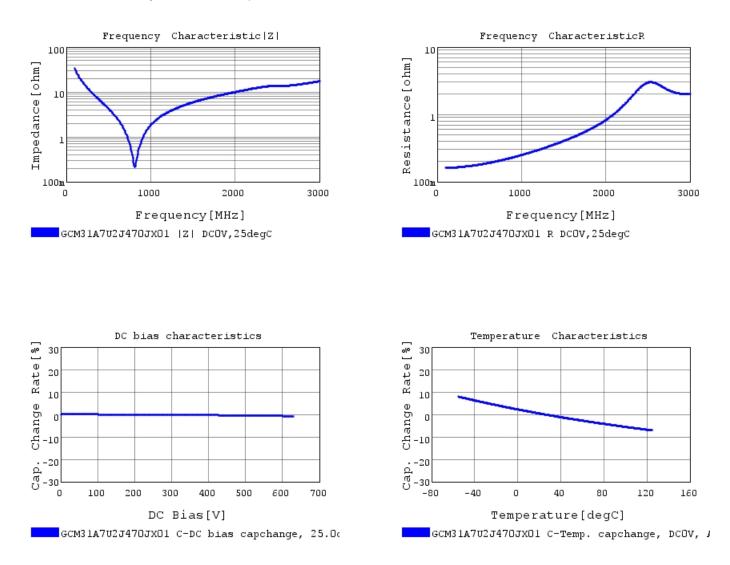

## Characteristic Data

The charts below may show another part number which shares its characteristics.