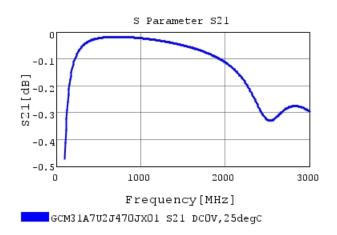

## Characteristic Data

The charts below may show another part number which shares its characteristics.