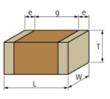

## Appearance & Shape

1 of 4

## Specifications

| Length                                             | 3.2±0.2mm      |
|----------------------------------------------------|----------------|
| Width                                              | 1.6±0.2mm      |
| Thickness                                          | 1.0+0/-0.3mm   |
| Capacitance                                        | 47pF ±5%       |
| Distance between external terminals g              | 1.5mm min.     |
| External terminal size e                           | 0.3mm min.     |
| Operating Temperature<br>Range                     | -55℃ to 125℃   |
| Rated Voltage                                      | 630Vdc         |
| Size code in inch(mm)                              | 1206 (3216M)   |
| тс                                                 | -750±120ppm/°C |
| Temperature characteristics<br>(complied standard) | U2J(EIA)       |
| Temperature range of temperature characteristics   | 25℃ to 125℃    |