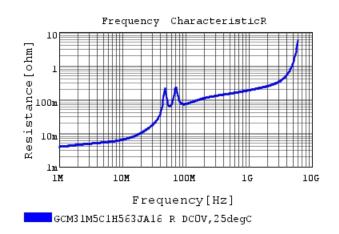

# Characteristic Data

GCM31M5C1H563JA16#

The charts below may show another part number which shares its characteristics.

3 of 4