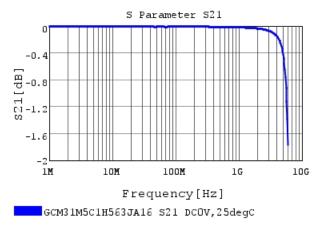

# Characteristic Data

GCM31M5C1H563JA16#

The charts below may show another part number which shares its characteristics.

3 of 4