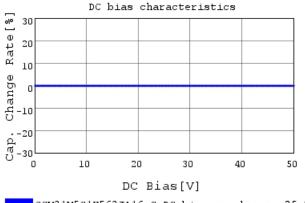

# Characteristic Data

GCM31M5C1H563JA16#

The charts below may show another part number which shares its characteristics.

3 of 4