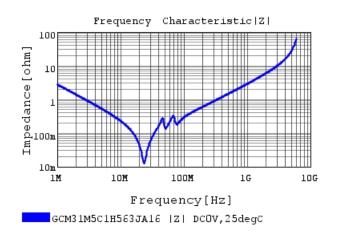

# Characteristic Data

GCM31M5C1H563JA16#

The charts below may show another part number which shares its characteristics.

3 of 4