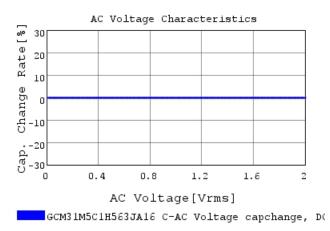

# Characteristic Data

GCM31M5C1H563JA16#

The charts below may show another part number which shares its characteristics.

3 of 4