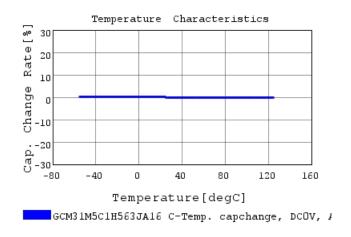

# Characteristic Data

GCM31M5C1H563JA16#

The charts below may show another part number which shares its characteristics.

3 of 4