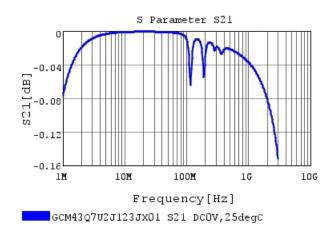

### Characteristic Data

GCM43Q7U2J123JX01#

The charts below may show another part number which shares its characteristics.

3 of 4