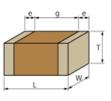

### Specifications

| Length                                             | 4.5±0.4mm      |
|----------------------------------------------------|----------------|
| Width                                              | 3.2±0.3mm      |
| Thickness                                          | 1.5+0/-0.3mm   |
| Capacitance                                        | 12000pF ±5%    |
| Distance between external terminals g              | 2.2mm min.     |
| External terminal size e                           | 0.3mm min.     |
| Operating Temperature<br>Range                     | -55℃ to 125℃   |
| Rated Voltage                                      | 630Vdc         |
| Size code in inch(mm)                              | 1812 (4532M)   |
| TC                                                 | -750±120ppm/°C |
| Temperature characteristics<br>(complied standard) | U2J(EIA)       |
| Temperature range of temperature characteristics   | 25℃ to 125℃    |