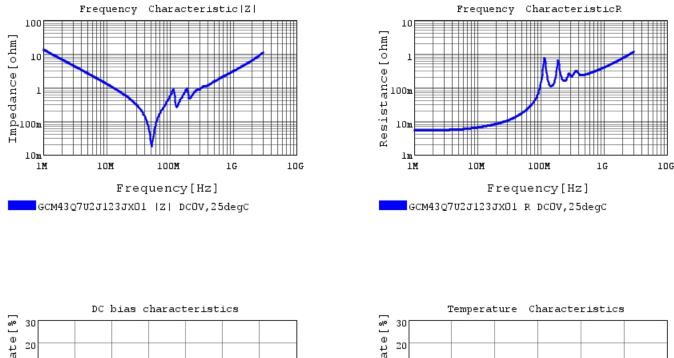

### Characteristic Data

GCM43Q7U2J123JX01#

The charts below may show another part number which shares its characteristics.

3 of 4