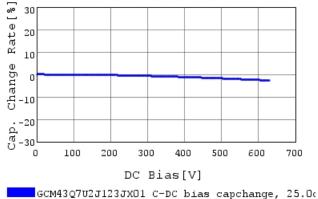

### Characteristic Data

GCM43Q7U2J123JX01#

The charts below may show another part number which shares its characteristics.

3 of 4