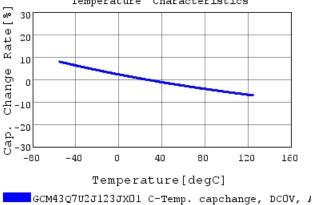

### Characteristic Data

GCM43Q7U2J123JX01#

The charts below may show another part number which shares its characteristics.

3 of 4