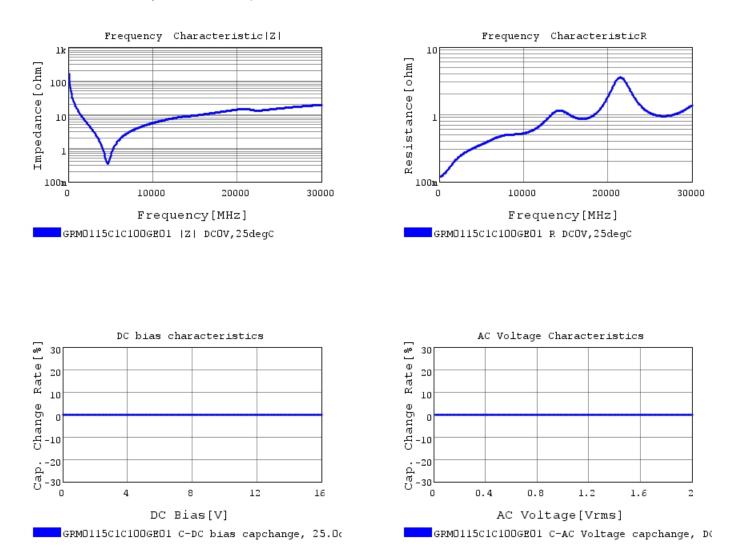

### Characteristic Data

GRM0115C1C100GE01#

The charts below may show another part number which shares its characteristics.

3 of 4