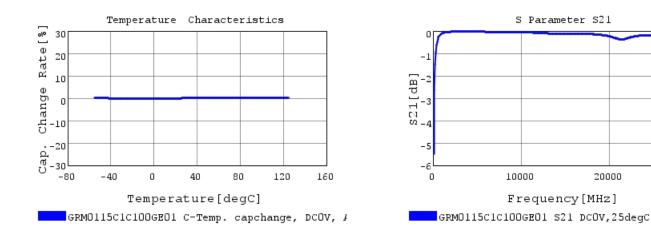

### Characteristic Data

GRM0115C1C100GE01#

The charts below may show another part number which shares its characteristics.

3 of 4