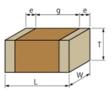

## Appearance & Shape

1 of 4

### Specifications

| Length                                             | 0.25±0.013mm   |
|----------------------------------------------------|----------------|
| Width                                              | 0.125±0.013mm  |
| Thickness                                          | 0.125±0.013mm  |
| Capacitance                                        | 10pF ±2%       |
| Distance between external terminals g              | 0.05mm min.    |
| External terminal size e                           | 0.05 to 0.1mm  |
| Operating Temperature<br>Range                     | -55°C to 125°C |
| Rated Voltage                                      | 16Vdc          |
| Size code in inch(mm)                              | 008004 (0201M) |
| ТС                                                 | 0±30ppm/°C     |
| Temperature characteristics<br>(complied standard) | C0G(EIA)       |
| Temperature range of temperature characteristics   | 25℃ to 125℃    |