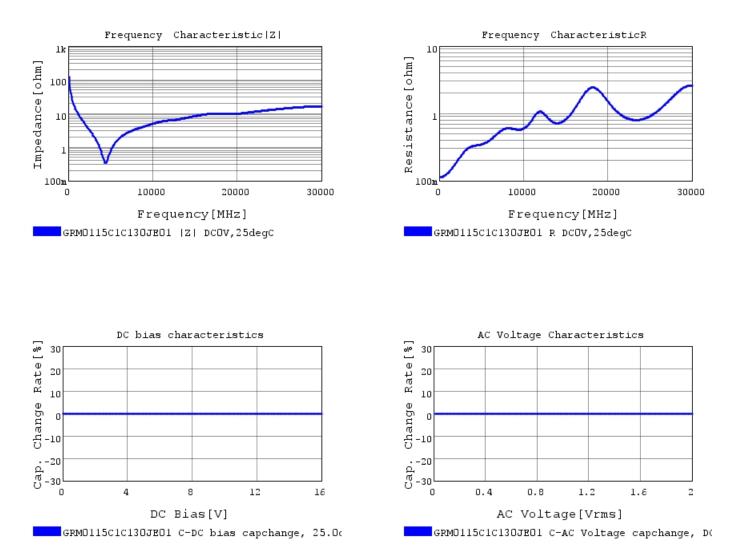

### Characteristic Data

The charts below may show another part number which shares its characteristics.

3 of 4