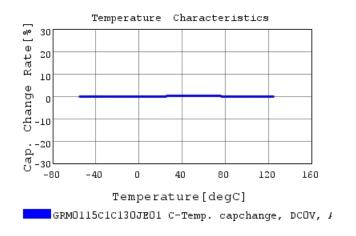

### Characteristic Data

The charts below may show another part number which shares its characteristics.

3 of 4