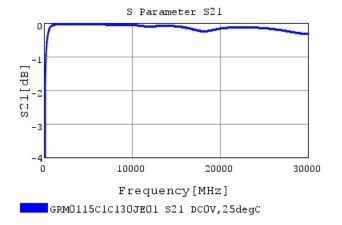

### Characteristic Data

The charts below may show another part number which shares its characteristics.

3 of 4