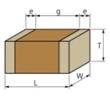

### Appearance & Shape

1 of 4

### Specifications

| Length                                             | 0.25±0.013mm   |
|----------------------------------------------------|----------------|
| Width                                              | 0.125±0.013mm  |
| Thickness                                          | 0.125±0.013mm  |
| Capacitance                                        | 13pF ±5%       |
| Distance between external terminals g              | 0.05mm min.    |
| External terminal size e                           | 0.05 to 0.1mm  |
| Operating Temperature<br>Range                     | -55℃ to 125℃   |
| Rated Voltage                                      | 16Vdc          |
| Size code in inch(mm)                              | 008004 (0201M) |
| TC                                                 | 0±30ppm/°C     |
| Temperature characteristics<br>(complied standard) | C0G(EIA)       |
| Temperature range of temperature characteristics   | 25℃ to 125℃    |