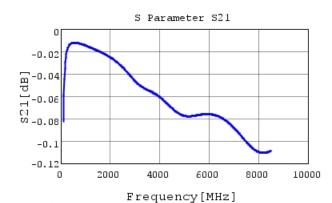

### Characteristic Data

GRM0222C1C121JA02#

The charts below may show another part number which shares its characteristics.

3 of 4

1. This datasheet is downloaded from the website of Murata Manufacturing Co., Ltd. Therefore, it's specifications are subject to change or our products in it may be discontinued without advance notice. Please check with our sales representatives or product engineers before ordering.

"#"at the end indicates the package specification code.

GRM0222C1C121JA02 S21 DC0V,20degC

4 of 4