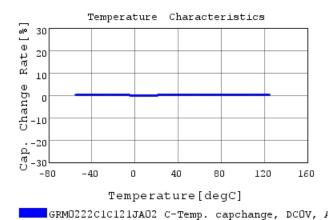

### Characteristic Data

GRM0222C1C121JA02#

The charts below may show another part number which shares its characteristics.

3 of 4

1. This datasheet is downloaded from the website of Murata Manufacturing Co., Ltd. Therefore, it's specifications are subject to change or our products in it may be discontinued without advance notice. Please check with our sales representatives or product engineers before ordering.