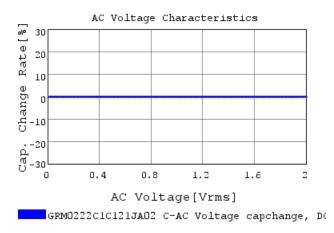

### Characteristic Data

GRM0222C1C121JA02#

The charts below may show another part number which shares its characteristics.

3 of 4

1. This datasheet is downloaded from the website of Murata Manufacturing Co., Ltd. Therefore, it's specifications are subject to change or our products in it may be discontinued without advance notice. Please check with our sales representatives or product engineers before ordering.