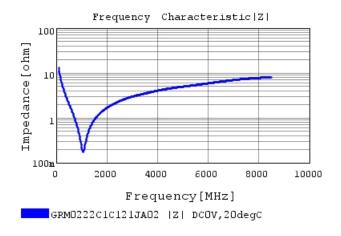

### Characteristic Data

GRM0222C1C121JA02#

The charts below may show another part number which shares its characteristics.

3 of 4

1. This datasheet is downloaded from the website of Murata Manufacturing Co., Ltd. Therefore, it's specifications are subject to change or our products in it may be discontinued without advance notice. Please check with our sales representatives or product engineers before ordering.

2. This datasheet has only typical specifications because there is no space for detailed specifications

Therefore, please review our product specifications or consult the approval sheet for product specifications before ordering