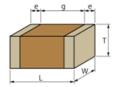

### Appearance & Shape

1 of 4

### **Specifications**

| 0.4±0.02mm     |
|----------------|
| 0.2±0.02mm     |
| 0.2±0.02mm     |
| 120pF ±5%      |
| 0.13mm min.    |
| 0.07 to 0.14mm |
| -55°C to 125°C |
| 16Vdc          |
| 01005 (0402M)  |
| 0±60ppm/°C     |
| CH(JIS)        |
| 20°C to 125°C  |
|                |