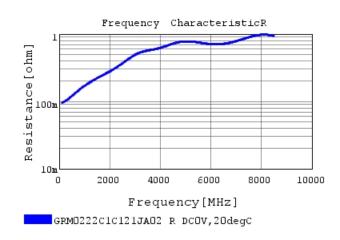

### Characteristic Data

GRM0222C1C121JA02#

The charts below may show another part number which shares its characteristics.

3 of 4

1. This datasheet is downloaded from the website of Murata Manufacturing Co., Ltd. Therefore, it's specifications are subject to change or our products in it may be discontinued without advance notice. Please check with our sales representatives or product engineers before ordering.