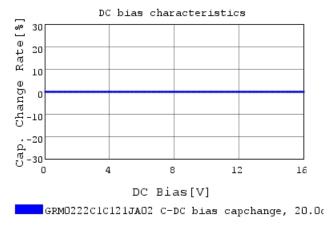

### Characteristic Data

GRM0222C1C121JA02#

The charts below may show another part number which shares its characteristics.

3 of 4

1. This datasheet is downloaded from the website of Murata Manufacturing Co., Ltd. Therefore, it's specifications are subject to change or our products in it may be discontinued without advance notice. Please check with our sales representatives or product engineers before ordering.